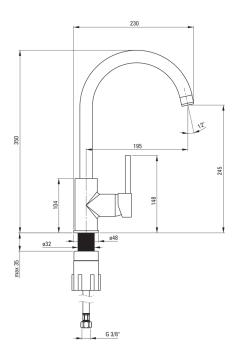

## Mixer anthracite metallic Finish Material brass single-handle, mixer Mixer type standing Installation method Flow class [l/min] Z - 4-9 l/min Acoustic group [db] $I(x \le 20)$ Mixer cartridge 35 mm Ceramic cartridge size Spout swivel Spout type Mixer spout range [mm] 195 Material stainless steel Aerator honeycomb Aerator type M22 Aerator size **Connecting hose** 450 Length [mm]

## Features:

Installation thread

Connection thread

• The mixer body is made of the highest quality brass

- The mixer is equipped with a stream aerator
- The mounting sleeve facilitates the installation of the mixer
- 45 cm connection hoses included
- Z flow class (4-9 l/min) allowing for water consumption reduction

3/8" M10

- Only the best materials, the quality of which has been confirmed by laboratory tests
- Cleaning agent for fixtures in all colors available