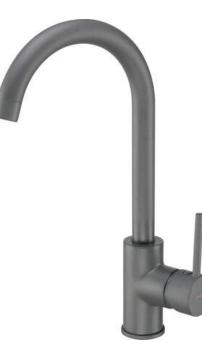

## NEMEZJA Kitchen tap

Product code: BEN\_T62M EAN: 5908212093276 Color: anthracite metallic Warranty [years]: 7

## Mixer anthracite metallic Finish Material brass single-handle, mixer Mixer type standing Installation method Flow class [l/min] Z - 4-9 l/min Acoustic group [db] $I(x \le 20)$ Mixer cartridge 35 mm Ceramic cartridge size Spout swivel Spout type Mixer spout range [mm] 195 Material stainless steel Aerator honeycomb Aerator type M22 Aerator size **Connecting hose** 450 Length [mm]