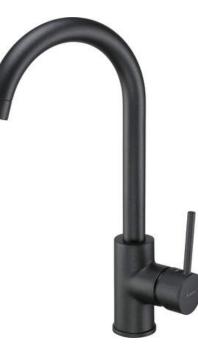

## NEMEZJA Kitchen tap

Product code: BEN\_G62M EAN: 5908212028476 Color: metallic graphite Warranty [years]: 7

## Mixer

| Finish                 | metallic graphite    |
|------------------------|----------------------|
| Material               | brass                |
| Mixer type             | single-handle, mixer |
| Installation method    | standing             |
| Flow class [l/min]     | Z - 4-9 l/min        |
| Acoustic group [db]    | l (x ≤ 20)           |
| Mixer cartridge        |                      |
| Ceramic cartridge size | 35 mm                |
| Spout                  |                      |
| Spout type             | swivel               |
| Mixer spout range [mm] | 195                  |
| Material               | stainless steel      |
| Aerator                |                      |
| Aerator type           | honeycomb            |
| Aerator size           | M22                  |
| Connecting hose        |                      |
| Length [mm]            | 450                  |
| Installation thread    | 3/8"                 |
| Connection thread      | M10                  |