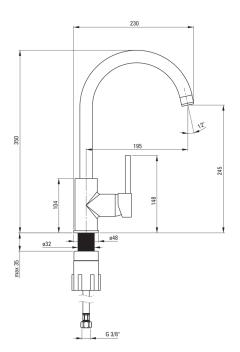

## Mixer

| Finish                 | metallic graphite    |
|------------------------|----------------------|
| Material               | brass                |
| Mixer type             | single-handle, mixer |
| Installation method    | standing             |
| Flow class [l/min]     | Z - 4-9 l/min        |
| Acoustic group [db]    | l (x ≤ 20)           |
| Mixer cartridge        |                      |
| Ceramic cartridge size | 35 mm                |
| Spout                  |                      |
| Spout type             | swivel               |
| Mixer spout range [mm] | 195                  |
| Material               | stainless steel      |
| Aerator                |                      |
| Aerator type           | honeycomb            |
| Aerator size           | M22                  |
| Connecting hose        |                      |
| Length [mm]            | 450                  |
| Installation thread    | 3/8"                 |
| Connection thread      | M10                  |