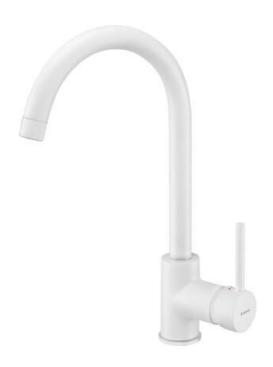

## **NEMEZJA** Kitchen tap

Product code: BEN\_A62M EAN: 5907650819660

Color: alabaster Warranty [years]: 7

| Mixer                  |                      |
|------------------------|----------------------|
| Finish                 | alabaster            |
| Material               | brass                |
| Mixer type             | single-handle, mixer |
| Installation method    | standing             |
| Flow class [Vmin]      | Z - 4-9 l/min        |
| Acoustic group [db]    | I (x ≤ 20)           |
| Mixer cartridge        |                      |
| Ceramic cartridge size | 35 mm                |
| Spout                  |                      |
| Spout type             | swivel               |
| Mixer spout range [mm] | 195                  |
| Material               | stainless steel      |
| Aerator                |                      |
| Aerator type           | honeycomb            |
| Aerator size           | M22                  |
| Connecting hose        |                      |
| Length [mm]            | 450                  |
| Installation thread    | 3/8"                 |
| Connection thread      |                      |