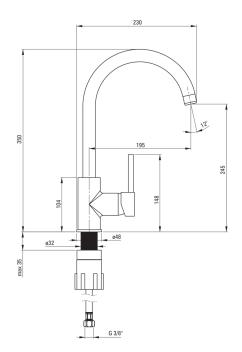

## **NEMEZJA** Kitchen tap

Product code: BEN\_A62M EAN: 5907650819660

Color: alabaster Warranty [years]: 7

| Mixer                  |                      |
|------------------------|----------------------|
| Finish                 | alabaster            |
| Material               | brass                |
| Mixer type             | single-handle, mixer |
| Installation method    | standing             |
| Flow class [Vmin]      | Z - 4-9 l/min        |
| Acoustic group [db]    | I (x ≤ 20)           |
| Mixer cartridge        |                      |
| Ceramic cartridge size | 35 mm                |
| Spout                  |                      |
| Spout type             | swivel               |
| Mixer spout range [mm] | 195                  |
| Material               | stainless steel      |
| Aerator                |                      |
| Aerator type           | honeycomb            |
| Aerator size           | M22                  |
| Connecting hose        |                      |
| Length [mm]            | 450                  |
| Installation thread    | 3/8"                 |
| Connection thread      |                      |