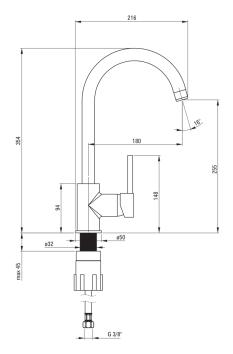

## NEMEZJA Kitchen tap

**Product code**: BEN\_762M **EAN**: 5908212021040

Color: sand

Warranty [years]: 7

| Mixer                  |                      |
|------------------------|----------------------|
| Finish                 | sand                 |
| Material               | brass                |
| Mixer type             | single-handle, mixer |
| Installation method    | standing             |
| Flow class [I/min]     | Z - 4-9 l/min        |
| Acoustic group [db]    | I (x ≤ 20)           |
| Mixer cartridge        |                      |
| Ceramic cartridge size | 35 mm                |
| Spout                  |                      |
| Spout type             | swivel               |
| Mixer spout range [mm] | 180                  |
| Material               | stainless steel      |
| Aerator                |                      |
| Aerator type           | honeycomb            |
| Aerator size           | M22                  |
| Connecting hose        |                      |
| Length [mm]            | 450                  |
| Installation thread    | 3/8"                 |

## Features:

Connection thread

- The mixer body is made of the highest quality brass
- The mixer is equipped with a stream aerator
- The mounting sleeve facilitates the installation of the mixer
- 45 cm connection hoses included
- Z flow class (4-9 L/min) allowing for water consumption reduction