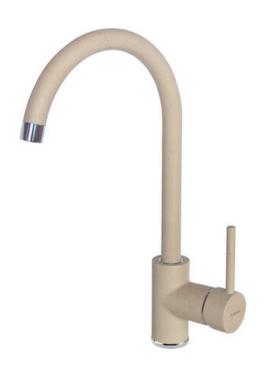

## NEMEZJA Kitchen tap

**Product code**: BEN\_762M **EAN**: 5908212021040

Color: sand

Warranty [years]: 7

| Mixer                  |                      |
|------------------------|----------------------|
| Finish                 | sand                 |
| Material               | brass                |
| Mixer type             | single-handle, mixer |
| Installation method    | standing             |
| Flow class [I/min]     | Z - 4-9 l/min        |
| Acoustic group [db]    | I (x ≤ 20)           |
| Mixer cartridge        |                      |
| Ceramic cartridge size | 35 mm                |
| Spout                  |                      |
| Spout type             | swivel               |
| Mixer spout range [mm] | 180                  |
| Material               | stainless steel      |
| Aerator                |                      |
| Aerator type           | honeycomb            |
| Aerator size           | M22                  |
| Connecting hose        |                      |
| Length [mm]            | 450                  |
| Installation thread    | 3/8"                 |

## Features:

Connection thread

- The mixer body is made of the highest quality brass
- The mixer is equipped with a stream aerator
- The mounting sleeve facilitates the installation of the mixer
- 45 cm connection hoses included
- Z flow class (4-9 L/min) allowing for water consumption reduction