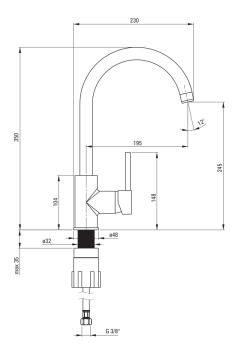

## **Mixer** Finish Material

| Finish                 | beige                |
|------------------------|----------------------|
| Material               | brass                |
| Mixer type             | mixer, single-handle |
| Installation method    | standing             |
| Flow class [l/min]     | Z - 4-9 l/min        |
| Acoustic group [db]    | l (x ≤ 20)           |
| Mixer cartridge        |                      |
| Ceramic cartridge size | 35 mm                |
| Spout                  |                      |
| •                      | au à cal             |
| Spout type             | swivel               |
| Mixer spout range [mm] | 195                  |
| Material               | stainless steel      |
| Aerator                |                      |
| Aerator type           | honeycomb            |
| Aerator size           | M22                  |
| Connecting hose        |                      |
| Length [mm]            | 450                  |
| Installation thread    | 3/8"                 |
|                        |                      |