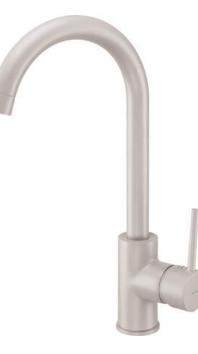

## NEMEZJA Kitchen tap

Product code: BEN\_562M EAN: 5908212095614 Color: beige Warranty [years]: 7

## **Mixer** Finish Material

| Finish                 | beige                |
|------------------------|----------------------|
| Material               | brass                |
| Mixer type             | mixer, single-handle |
| Installation method    | standing             |
| Flow class [l/min]     | Z - 4-9 l/min        |
| Acoustic group [db]    | l (x ≤ 20)           |
| Mixer cartridge        |                      |
| Ceramic cartridge size | 35 mm                |
| Spout                  |                      |
| •                      | au à cal             |
| Spout type             | swivel               |
| Mixer spout range [mm] | 195                  |
| Material               | stainless steel      |
| Aerator                |                      |
| Aerator type           | honeycomb            |
| Aerator size           | M22                  |
| Connecting hose        |                      |
| Length [mm]            | 450                  |
| Installation thread    | 3/8"                 |
|                        |                      |