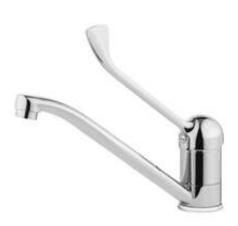

## VITAL Kitchen tap

**Product code**: BDS\_060C **EAN**: 5908212026083

**Color:** chrome **Warranty [years]:** 7

| Mixer                  |                      |
|------------------------|----------------------|
| Finish                 | chrome               |
| Material               | brass                |
| Mixer type             | mixer, single-handle |
| Installation method    | standing             |
| Acoustic group [db]    | I (x ≤ 20)           |
| Clinic lever           | Yes                  |
| Mixer cartridge        |                      |
| Ceramic cartridge size | 40 mm                |
| Spout                  |                      |
| Spout type             | swivel               |
| Mixer spout range [mm] | 224                  |
| Material               | brass                |
| Aerator                |                      |
| Aerator type           | honeycomb            |
| Aerator size           | M24                  |
| Connecting hose        |                      |
| Length [mm]            | 450                  |
| Installation thread    | 3/8"                 |
| Connection thread      | M10                  |

## Features:

- The mixer body is made of the highest quality brass
- The mixer is equipped with a stream aerator
- 45 cm connection hoses included
- Extended Clinic lever for easy operation
- Dedicated cleaning agent, safe for cleaned surfaces