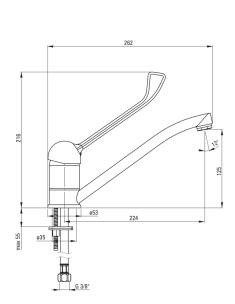

## VITAL Kitchen tap

**Product code**: BDS\_060C **EAN**: 5908212026083

**Color:** chrome **Warranty [years]:** 7

| Mixer                  |                      |
|------------------------|----------------------|
| Finish                 | chrome               |
| Material               | brass                |
| Mixer type             | mixer, single-handle |
| Installation method    | standing             |
| Acoustic group [db]    | I (x ≤ 20)           |
| Clinic lever           | Yes                  |
| Mixer cartridge        |                      |
| Ceramic cartridge size | 40 mm                |
| Spout                  |                      |
| Spout type             | swivel               |
| Mixer spout range [mm] | 224                  |
| Material               | brass                |
| Aerator                |                      |
| Aerator type           | honeycomb            |
| Aerator size           | M24                  |
| Connecting hose        |                      |
| Length [mm]            | 450                  |
| Installation thread    | 3/8"                 |
| Connection thread      | M10                  |

## Features:

- The mixer body is made of the highest quality brass
- The mixer is equipped with a stream aerator
- 45 cm connection hoses included
- Extended Clinic lever for easy operation
- Dedicated cleaning agent, safe for cleaned surfaces