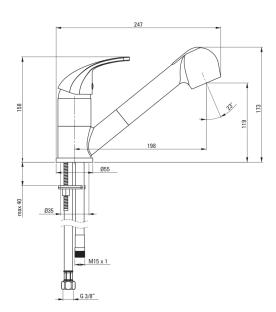

## PEPE Kitchen tap

Product code: BDP\_771M EAN: 5907650801412 Color: sand, chrome Warranty [years]: 7

| Mixer                  |                      |
|------------------------|----------------------|
| Finish                 | sand                 |
| Material               | brass                |
| Mixer type             | mixer, single-handle |
| Installation method    | standing             |
| Acoustic group [db]    | I (x ≤ 20)           |
| Check valves           | Yes                  |
| Mixer cartridge        |                      |
| Ceramic cartridge size | 40 mm                |
| Spout                  |                      |
| Spout type             | pull-out, swivel     |
| Mixer spout range [mm] | 198                  |
| Material               | brass                |
| Connecting hose        |                      |
| Length [mm]            | 450                  |
| Installation thread    | 3/8"                 |
| Connection thread      | 1/2"                 |
| Hose                   |                      |
| Length [mm]            | 1200                 |
| Hand shower            |                      |
| Number of functions    | 2                    |
|                        |                      |