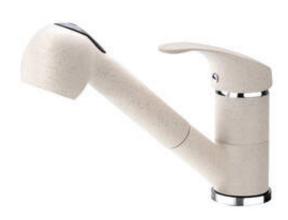

## PEPE Kitchen tap

Product code: BDP\_771M EAN: 5907650801412 Color: sand, chrome Warranty [years]: 7

| Mixer                  |                      |
|------------------------|----------------------|
| Finish                 | sand                 |
| Material               | brass                |
| Mixer type             | mixer, single-handle |
| Installation method    | standing             |
| Acoustic group [db]    | I (x ≤ 20)           |
| Check valves           | Yes                  |
| Mixer cartridge        |                      |
| Ceramic cartridge size | 40 mm                |
| Spout                  |                      |
| Spout type             | pull-out, swivel     |
| Mixer spout range [mm] | 198                  |
| Material               | brass                |
| Connecting hose        |                      |
| Length [mm]            | 450                  |
| Installation thread    | 3/8"                 |
| Connection thread      | 1/2"                 |
| Hose                   |                      |
| Length [mm]            | 1200                 |
| Hand shower            |                      |
| Number of functions    | 2                    |
|                        |                      |

## Features:

- The mixer body is made of the highest quality brass
- The mixer with functional pull-out spout
- 2-function hand shower (rain and air stream)
- 45 cm connection hoses included
- The mixer is equipped with non-return valves so that the mixed water does not flow back into the installation
- The mixer is equipped with a stream aerator
- Only the best materials, the quality of which has been confirmed by laboratory tests
- Cleaning agent for fixtures in all colors available