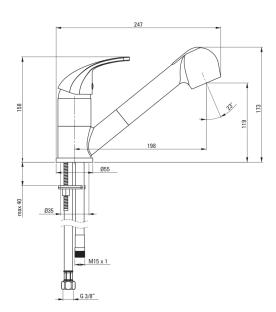

## PEPE Kitchen tap

**Product code:** BDP\_271M **EAN:** 5907650801559

Color: graphite
Warranty [years]: 7

| Mixer                  |                      |
|------------------------|----------------------|
| Finish                 | graphite             |
| Material               | brass                |
| Mixer type             | mixer, single-handle |
| Installation method    | standing             |
| Acoustic group [db]    | I (x ≤ 20)           |
| Check valves           | Yes                  |
| Mixer cartridge        |                      |
| Ceramic cartridge size | 40 mm                |
| Spout                  |                      |
| Spout type             | pull-out             |
| Mixer spout range [mm] | 198                  |
| Material               | metal                |
| Connecting hose        |                      |
| Length [mm]            | 450                  |
| Installation thread    | 3/8"                 |
| Connection thread      | M10                  |
| Hose                   |                      |
| Length [mm]            | 1200                 |
| Hand shower            |                      |
| Number of functions    | 2                    |
|                        |                      |