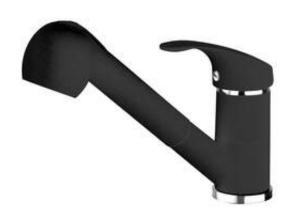

## PEPE Kitchen tap

**Product code:** BDP\_271M **EAN:** 5907650801559

Color: graphite
Warranty [years]: 7

| Mixer                  |                      |
|------------------------|----------------------|
| Finish                 | graphite             |
| Material               | brass                |
| Mixer type             | mixer, single-handle |
| Installation method    | standing             |
| Acoustic group [db]    | I (x ≤ 20)           |
| Check valves           | Yes                  |
| Mixer cartridge        |                      |
| Ceramic cartridge size | 40 mm                |
| Spout                  |                      |
| Spout type             | pull-out             |
| Mixer spout range [mm] | 198                  |
| Material               | metal                |
| Connecting hose        |                      |
| Length [mm]            | 450                  |
| Installation thread    | 3/8"                 |
| Connection thread      | M10                  |
| Hose                   |                      |
| Length [mm]            | 1200                 |
| Hand shower            |                      |
| Number of functions    | 2                    |
|                        |                      |

## Features:

- The mixer body is made of the highest quality brass
- The mixer with functional pull-out spout
- 2-function hand shower (rain and air stream)
- 45 cm connection hoses included
- The mixer is equipped with non-return valves so that the mixed water does not flow back into the installation
- The mixer is equipped with a stream aerator
- Only the best materials, the quality of which has been confirmed by laboratory tests
- Cleaning agent for fixtures in all colors available