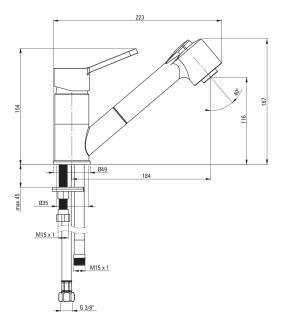

## Mixer chrome Finish Material brass mixer, single-handle Mixer type standing Installation method $I(x \le 20)$ Acoustic group [db] Check valves Yes Mixer cartridge 35 mm Ceramic cartridge size Spout pull-out Spout type Mixer spout range [mm] 184 Material metal Aerator Aerator type honeycomb **Connecting hose** 450 Length [mm] 3/8" Installation thread Connection thread M8 Hose Length [mm] 1200 Hand shower Number of functions 2