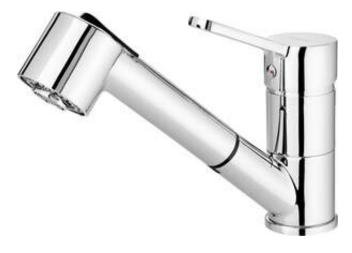

## NARCYZ Kitchen tap

Product code: BDN\_071M EAN: 5908212028049 Color: chrome Warranty [years]: 7

## Features:

- The mixer body is made of the highest quality brass
- The mixer is equipped with a stream aerator
- The mixer with functional pull-out spout
- 2-function hand shower (rain and air stream)
- 45 cm connection hoses included
- The mixer is equipped with non-return valves so that the mixed water does not flow back into the installation
- Only the best materials, the quality of which has been confirmed by laboratory tests
- · Cleaning agent for fixtures in all colors available