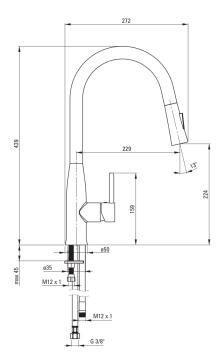

## LUKRECJA Kitchen tap

**Product code:** BDH\_N72M **EAN:** 5907650821274

Color: nero

Warranty [years]: 7

| Mixer                  |                      |
|------------------------|----------------------|
| Finish                 | nero                 |
| Material               | brass                |
| Mixer type             | single-handle, mixer |
| Installation method    | standing             |
| Flow class [Vmin]      | Z - 4-9 l/min        |
| Acoustic group [db]    | I (x ≤ 20)           |
| Check valves           | Yes                  |
| Mixer cartridge        |                      |
| Ceramic cartridge size | 35 mm                |
| Spout                  |                      |
| Spout type             | pull-out             |
| Mixer spout range [mm] | 229                  |
| Material               | stainless steel      |
| Aerator                |                      |
| Aerator type           | honeycomb            |
| Aerator size           | M16                  |
| Connecting hose        |                      |
| Length [mm]            | 450                  |
| Installation thread    | 3/8"                 |
| Connection thread      | M10                  |
|                        |                      |
| Hose                   |                      |
| Length [mm]            | 1500                 |
| Hand shower            |                      |
| Number of functions    | 2                    |
|                        |                      |