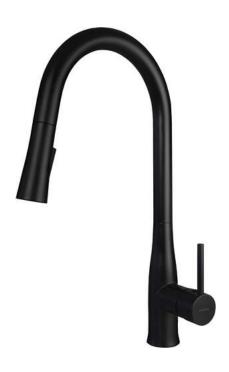

## LUKRECJA Kitchen tap

**Product code:** BDH\_N72M **EAN:** 5907650821274

Color: nero

Warranty [years]: 7

| Mixer                  |                      |
|------------------------|----------------------|
| Finish                 | nero                 |
| Material               | brass                |
| Mixer type             | single-handle, mixer |
| Installation method    | standing             |
| Flow class [Vmin]      | Z - 4-9 l/min        |
| Acoustic group [db]    | I (x ≤ 20)           |
| Check valves           | Yes                  |
| Mixer cartridge        |                      |
| Ceramic cartridge size | 35 mm                |
| Spout                  |                      |
| Spout type             | pull-out             |
| Mixer spout range [mm] | 229                  |
| Material               | stainless steel      |
| Aerator                |                      |
| Aerator type           | honeycomb            |
| Aerator size           | M16                  |
| Connecting hose        |                      |
| Length [mm]            | 450                  |
| Installation thread    | 3/8"                 |
| Connection thread      | M10                  |
|                        |                      |
| Hose                   |                      |
| Length [mm]            | 1500                 |
| Hand shower            |                      |
| Number of functions    | 2                    |
|                        |                      |

## Features:

- Innovative, durable and easy to clean Nero coating
- The mixer body is made of the highest quality brass
- The mixer is equipped with a stream aerator
- The mixer with functional pull-out spout
- 2-function spout
- 45 cm connection hoses included
- Z flow class (4-9 l/min) allowing for water consumption reduction
- The mixer is equipped with non-return valves so that the mixed water does not flow back into the installation
- Only the best materials, the quality of which has been confirmed by laboratory tests
- Cleaning agent for fixtures in all colors available