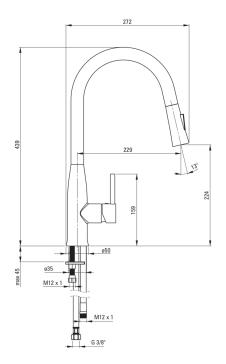

## Mixer

| MIXer                              |                      |
|------------------------------------|----------------------|
| Finish                             | bianco               |
| Material                           | brass                |
| Mixer type                         | mixer, single-handle |
| Installation method                | standing             |
| Flow class [l/min]                 | Z - 4-9 l/min        |
| Acoustic group [db]                | l (x ≤ 20)           |
| Check valves                       | Yes                  |
| Mixer cartridge                    |                      |
| Ceramic cartridge size             | 35 mm                |
| Spout                              |                      |
| Spout type                         | pull-out             |
| Mixer spout range [mm]             | 229                  |
| Material                           | stainless steel      |
| Aerator                            |                      |
| Aerator type                       | honeycomb            |
| Aerator size                       | M16                  |
| Connecting base                    |                      |
|                                    | 450                  |
| Length [mm]<br>Installation thread | 3/8"                 |
| Connection thread                  | M10                  |
|                                    | MIG                  |
| Hose                               |                      |
| Length [mm]                        | 1500                 |
| Hand shower                        |                      |
| Number of functions                | 2                    |
|                                    |                      |