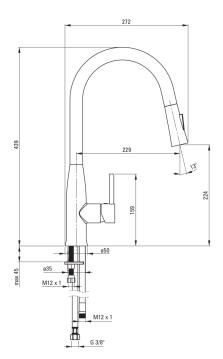

## LUKRECJA Kitchen tap

**Product code**: BDH\_072M **EAN**: 5908212053218

**Color:** chrome **Warranty [years]:** 7

| Mixer                  |                      |
|------------------------|----------------------|
| Finish                 | chrome               |
| Material               | brass                |
| Mixer type             | mixer, single-handle |
| Installation method    | standing             |
| Flow class [l/min]     | Z - 4-9 l/min        |
| Acoustic group [db]    | I (x ≤ 20)           |
| Check valves           | Yes                  |
| Mixer cartridge        |                      |
| Ceramic cartridge size | 35 mm                |
|                        |                      |
| Spout                  |                      |
| Spout type             | pull-out, swivel     |
| Mixer spout range [mm] | 229                  |
| Material               | metal                |
| Aerator                |                      |
| Aerator type           | honeycomb            |
| Connecting hose        |                      |
| Length [mm]            | 450                  |
| Installation thread    | 3/8"                 |
| Connection thread      | M10                  |
|                        |                      |
| Hose                   |                      |
| Length [mm]            | 1500                 |
| Hand shower            |                      |
| Number of functions    | 2                    |
|                        |                      |