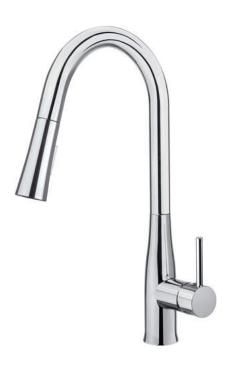

## LUKRECJA Kitchen tap

**Product code**: BDH\_072M **EAN**: 5908212053218

**Color:** chrome **Warranty [years]:** 7

| Mixer                  |                      |
|------------------------|----------------------|
| Finish                 | chrome               |
| Material               | brass                |
| Mixer type             | mixer, single-handle |
| Installation method    | standing             |
| Flow class [l/min]     | Z - 4-9 l/min        |
| Acoustic group [db]    | I (x ≤ 20)           |
| Check valves           | Yes                  |
| Mixer cartridge        |                      |
| Ceramic cartridge size | 35 mm                |
|                        |                      |
| Spout                  |                      |
| Spout type             | pull-out, swivel     |
| Mixer spout range [mm] | 229                  |
| Material               | metal                |
| Aerator                |                      |
| Aerator type           | honeycomb            |
| Connecting hose        |                      |
| Length [mm]            | 450                  |
| Installation thread    | 3/8"                 |
| Connection thread      | M10                  |
|                        |                      |
| Hose                   |                      |
| Length [mm]            | 1500                 |
| Hand shower            |                      |
| Number of functions    | 2                    |
|                        |                      |

## Features:

- The mixer body is made of the highest quality brass
- The mixer is equipped with a stream aerator
- The mixer with functional pull-out spout
- 45 cm connection hoses included
- $^{\bullet}$  Z flow class (4-9 Vmin) allowing for water consumption reduction
- 2-function spout
- The mixer is equipped with non-return valves so that the mixed water does not flow back into the installation
- Only the best materials, the quality of which has been confirmed by laboratory tests
- Cleaning agent for fixtures in all colors available