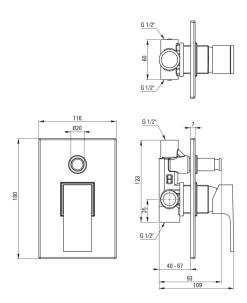

## Shower mixer, concealed

Product code: BCZ\_044P EAN: 5908212019214 Color: chrome

Warranty [years]: 7

| Mixer                                  |                      |
|----------------------------------------|----------------------|
| Finish                                 | chrome               |
| Material                               | brass                |
| Mixer type                             | mixer, single-handle |
| Installation method                    | concealed            |
| Acoustic group [db]                    | II (20 < x ≤ 30)     |
| Mixer cartridge Ceramic cartridge size | 35 mm                |
| Function switch Switch type            | pressure             |