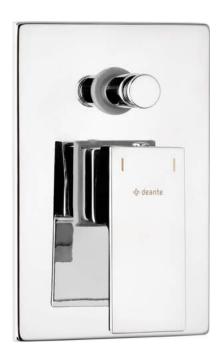

## **ANEMON**

## Shower mixer, concealed

Product code: BCZ\_044P EAN: 5908212019214 Color: chrome

Warranty [years]: 7

| Mixer                                  |                      |
|----------------------------------------|----------------------|
| Finish                                 | chrome               |
| Material                               | brass                |
| Mixer type                             | mixer, single-handle |
| Installation method                    | concealed            |
| Acoustic group [db]                    | II (20 < x ≤ 30)     |
| Mixer cartridge Ceramic cartridge size | 35 mm                |
| Function switch Switch type            | pressure             |

## Features:

- The mixer body is made of the highest quality brass
- Flush-mounted installation ensures the aesthetics of the bathroom
- Only the best materials, the quality of which has been confirmed by laboratory tests
- The offer includes a cleaning agent for fixtures in all colors