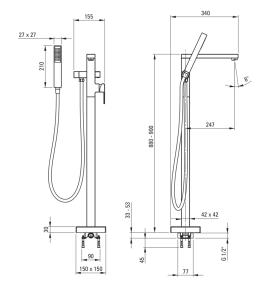

## Mixer

| MIXEI                  |                      |
|------------------------|----------------------|
| Finish                 | chrome               |
| Material               | brass                |
| Mixer type             | single-handle, mixer |
| Installation method    | floor                |
| Acoustic group [db]    | II (20 < x ≤ 30)     |
| Check valves           | Yes                  |
| Mixer cartridge        |                      |
| Ceramic cartridge size | 35 mm                |
| Spout                  |                      |
| Spout type             | still                |
| Mixer spout range [mm] | 247                  |
| Material               | brass                |
| Function switch        |                      |
|                        | ceramic mechanical   |
| Switch type            |                      |
| Aerator                |                      |
| Aerator type           | honeycomb            |
| Aerator size           | M28                  |
| Hose                   |                      |
| Length [mm]            | 1500                 |
| Braid type             | not applicable       |
| Anti-twist             | 1                    |
| AIIUTUVISU             | 1                    |
| Hand shower            |                      |
| Number of functions    | 1                    |
| Anti-calc              | Yes                  |