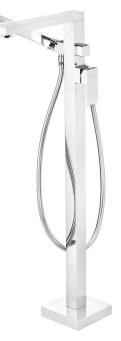

## ANEMON Bath mixer, freestanding

Product code: BCZ\_017M EAN: 5908212097472 Color: chrome Warranty [years]: 7

## Features:

- The mixer body is made of the highest quality brass
- The mixer is equipped with a stream aerator
- The mixer is equipped with non-return valves so that the mixed water does not flow back into the installation
- Only the best materials, the quality of which has been confirmed by laboratory tests
- Anti-calc hand shower
- Mechanical ceramic function switch
- The offer includes a cleaning agent for fixtures in all colors