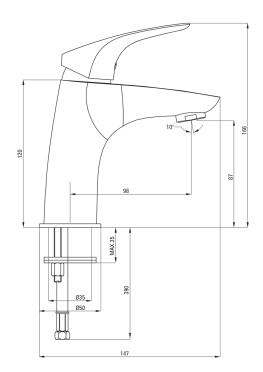

## CYNIA Washbasin tap

**Product code:** BCY\_021M **EAN:** 5907650802815

**Color:** chrome **Warranty [years]:** 7

| Mixer                    |                      |
|--------------------------|----------------------|
| Finish                   | chrome               |
| Material                 | brass                |
| Mixer type               | mixer, single-handle |
| Installation method      | standing             |
| Acoustic group [db]      | I (x ≤ 20)           |
| Plug included in the set | Yes                  |
| Mixer cartridge          |                      |
| Ceramic cartridge size   | 35 mm                |
| Spout                    |                      |
| Spout type               | still                |
| Mixer spout range [mm]   | 98                   |
| Material                 | brass                |
| Accelor                  |                      |
| Aerator                  | hanavaamh            |
| Aerator type             | honeycomb            |
| Aerator size             | M24                  |
| Connecting hose          |                      |
| Length [mm]              | 450                  |
| Installation thread      | 3/8"                 |
| Connection thread        | M10                  |
| Plug                     |                      |
| Type                     | click-clack          |
| Type                     | with overflow        |
|                          |                      |