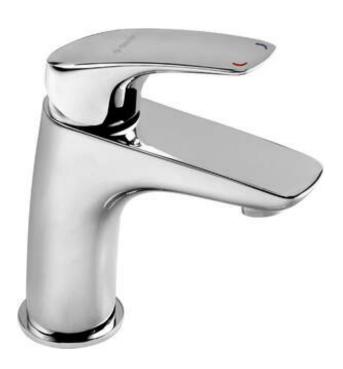

## CYNIA Washbasin tap

**Product code:** BCY\_021M **EAN:** 5907650802815

**Color:** chrome **Warranty [years]:** 7

| Mixer                    |                      |
|--------------------------|----------------------|
| Finish                   | chrome               |
| Material                 | brass                |
| Mixer type               | mixer, single-handle |
| Installation method      | standing             |
| Acoustic group [db]      | I (x ≤ 20)           |
| Plug included in the set | Yes                  |
| Mixer cartridge          |                      |
| Ceramic cartridge size   | 35 mm                |
| Spout                    |                      |
| Spout type               | still                |
| Mixer spout range [mm]   | 98                   |
| Material                 | brass                |
| Accelor                  |                      |
| Aerator                  | hanavaamh            |
| Aerator type             | honeycomb            |
| Aerator size             | M24                  |
| Connecting hose          |                      |
| Length [mm]              | 450                  |
| Installation thread      | 3/8"                 |
| Connection thread        | M10                  |
| Plug                     |                      |
| Type                     | click-clack          |
| Type                     | with overflow        |
|                          |                      |

## Features:

- The mixer body is made of the highest quality brass
- The mixer is equipped with a stream aerator
- 45 cm connection hoses included
- Functional click-clack plug included
- Only the best materials, the quality of which has been confirmed by laboratory tests
- Cleaning agent for fixtures in all colors available