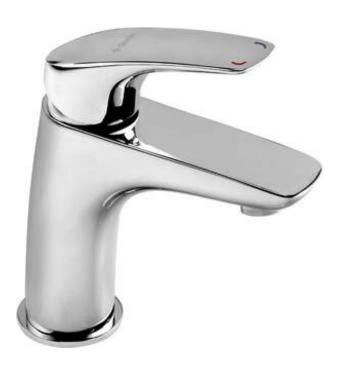

## CYNIA Washbasin tap

**Product code**: BCY\_020M **EAN**: 5908212053829

**Color:** chrome **Warranty [years]:** 7

| Mixer                  |            |
|------------------------|------------|
| Finish                 | chrome     |
| Material               | brass      |
| Installation method    | standing   |
| Acoustic group [db]    | I (x ≤ 20) |
| Mixer cartridge        |            |
| Ceramic cartridge size | 35 mm      |
| Spout                  |            |
| Spout type             | still      |
| Mixer spout range [mm] | 98         |
| Material               | brass      |
| Aerator                |            |
| Aerator type           | honeycomb  |
| Aerator size           | M24        |
| Connecting hose        |            |
| Length [mm]            | 450        |
| Installation thread    | 3/8"       |
| Connection thread      | M10        |