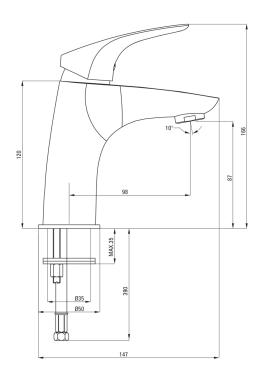

## CYNIA Washbasin tap

**Product code**: BCY\_020M **EAN**: 5908212053829

**Color:** chrome **Warranty [years]:** 7

| Mixer                  |            |
|------------------------|------------|
| Finish                 | chrome     |
| Material               | brass      |
| Installation method    | standing   |
| Acoustic group [db]    | I (x ≤ 20) |
| Mixer cartridge        |            |
| Ceramic cartridge size | 35 mm      |
| Spout                  |            |
| Spout type             | still      |
| Mixer spout range [mm] | 98         |
| Material               | brass      |
| Aerator                |            |
| Aerator type           | honeycomb  |
| Aerator size           | M24        |
| Connecting hose        |            |
| Length [mm]            | 450        |
| Installation thread    | 3/8"       |
| Connection thread      | M10        |