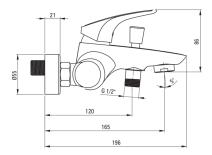

## CYNIA Bath mixer

Product code: BCY\_010M EAN: 5907650802808 Color: chrome Warranty [years]: 7

| Mixer                  |                      |
|------------------------|----------------------|
| Finish                 | chrome               |
| Material               | brass                |
| Mixer type             | mixer, single-handle |
| Installation method    | wall-mounted         |
| Acoustic group [db]    | l (x ≤ 20)           |
| Mixer cartridge        |                      |
| Ceramic cartridge size | 35 mm                |
| Spout                  |                      |
| Spout type             | still                |
| Mixer spout range [mm] | 165                  |
| Material               | brass                |
| Function switch        |                      |
| Switch type            | pressure with lock   |
| Aerator                |                      |
| Aerator type           | honeycomb            |
| Aerator size           | M28                  |
|                        |                      |