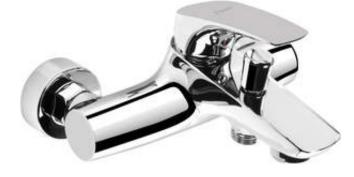

## CYNIA Bath mixer

Product code: BCY\_010M EAN: 5907650802808 Color: chrome Warranty [years]: 7

| Mixer                  |                      |
|------------------------|----------------------|
| Finish                 | chrome               |
| Material               | brass                |
| Mixer type             | mixer, single-handle |
| Installation method    | wall-mounted         |
| Acoustic group [db]    | l (x ≤ 20)           |
| Mixer cartridge        |                      |
| Ceramic cartridge size | 35 mm                |
| Spout                  |                      |
| Spout type             | still                |
| Mixer spout range [mm] | 165                  |
| Material               | brass                |
| Function switch        |                      |
| Switch type            | pressure with lock   |
| Aerator                |                      |
| Aerator type           | honeycomb            |
| Aerator size           | M28                  |
|                        |                      |