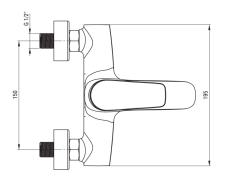

## CYNIA Bath mixer

Product code: BCY\_010M EAN: 5907650802808 Color: chrome Warranty [years]: 7

| Mixer                  |                      |
|------------------------|----------------------|
| Finish                 | chrome               |
| Material               | brass                |
| Mixer type             | mixer, single-handle |
| Installation method    | wall-mounted         |
| Acoustic group [db]    | l (x ≤ 20)           |
| Mixer cartridge        |                      |
| Ceramic cartridge size | 35 mm                |
| Spout                  |                      |
| Spout type             | still                |
| Mixer spout range [mm] | 165                  |
| Material               | brass                |
| Function switch        |                      |
| Switch type            | pressure with lock   |
| Aerator                |                      |
| Aerator type           | honeycomb            |
| Aerator size           | M28                  |
|                        |                      |