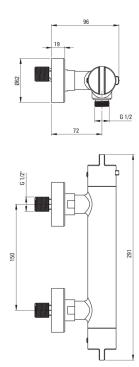

## Shower mixer, thermostatic

Product code: BCH\_Z4BT EAN: 5907650815143

Color: gold

Warranty [years]: 7

| Mixer               |                          |
|---------------------|--------------------------|
| Finish              | gold                     |
| Material            | brass                    |
| Mixer type          | two-handle, thermostatic |
| Installation method | wall-mounted             |
| Acoustic group [db] | II (20 < x ≤ 30)         |
| Check valves        | Yes                      |
| Missa anabaidan     |                          |
| Mixer cartridge     |                          |
| Temperature lock    | Yes                      |