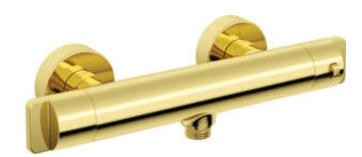

## **THERM**

## Shower mixer, thermostatic

Product code: BCH\_Z4BT EAN: 5907650815143

Color: gold

Warranty [years]: 7

| Mixer               |                          |
|---------------------|--------------------------|
| Finish              | gold                     |
| Material            | brass                    |
| Mixer type          | two-handle, thermostatic |
| Installation method | wall-mounted             |
| Acoustic group [db] | II (20 < x ≤ 30)         |
| Check valves        | Yes                      |
| Missa anabaidan     |                          |
| Mixer cartridge     |                          |
| Temperature lock    | Yes                      |

## Features:

- Thermostatic cartridge for precise water temperature setting
- The mixer body is made of the highest quality brass
- Only the best materials, the quality of which has been confirmed by laboratory tests
- 38°C temperature lock
- Ergonomic knobs
- Top grade brass
- Combination of functionality and aesthetics
- Reinforced check valves compensate for pressure surges
- Cleaning agent for fixtures in all colors available