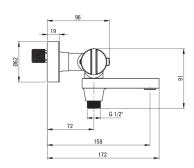

## Bath mixer, thermostatic

**Product code:** BCH\_Z1BT **EAN:** 5907650815112

Color: gold

Warranty [years]: 7

| Mixer                  |                          |
|------------------------|--------------------------|
| Finish                 | gold                     |
| Material               | brass                    |
| Mixer type             | two-handle, thermostatic |
| Installation method    | wall-mounted             |
| Acoustic group [db]    | II (20 < x ≤ 30)         |
| Check valves           | Yes                      |
| Mixer cartridge        |                          |
| Temperature lock       | Yes                      |
| Spout                  |                          |
| Spout type             | foldable                 |
| Mixer spout range [mm] | 158                      |
| Function switch        |                          |
|                        | ki-kk-d                  |
| Switch type            | spout integrated         |
| Aerator                |                          |
| Aerator type           | laminar, swivel          |