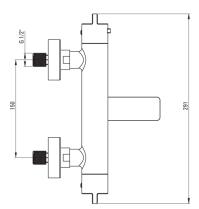

## Bath mixer, thermostatic

**Product code:** BCH\_Z1BT **EAN:** 5907650815112

Color: gold

Warranty [years]: 7

| Mixer                  |                          |
|------------------------|--------------------------|
| Finish                 | gold                     |
| Material               | brass                    |
| Mixer type             | two-handle, thermostatic |
| Installation method    | wall-mounted             |
| Acoustic group [db]    | II (20 < x ≤ 30)         |
| Check valves           | Yes                      |
| Mixer cartridge        |                          |
| Temperature lock       | Yes                      |
| Spout                  |                          |
| Spout type             | foldable                 |
| Mixer spout range [mm] | 158                      |
| Function switch        |                          |
|                        | ki-kk-d                  |
| Switch type            | spout integrated         |
| Aerator                |                          |
| Aerator type           | laminar, swivel          |