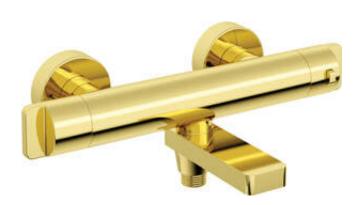

## Bath mixer, thermostatic

**Product code:** BCH\_Z1BT **EAN:** 5907650815112

Color: gold

Warranty [years]: 7

| Mixer                  |                          |
|------------------------|--------------------------|
| Finish                 | gold                     |
| Material               | brass                    |
| Mixer type             | two-handle, thermostatic |
| Installation method    | wall-mounted             |
| Acoustic group [db]    | II (20 < x ≤ 30)         |
| Check valves           | Yes                      |
| Mixer cartridge        |                          |
| Temperature lock       | Yes                      |
| Spout                  |                          |
| Spout type             | foldable                 |
| Mixer spout range [mm] | 158                      |
| Function switch        |                          |
|                        | ki-kk-d                  |
| Switch type            | spout integrated         |
| Aerator                |                          |
| Aerator type           | laminar, swivel          |