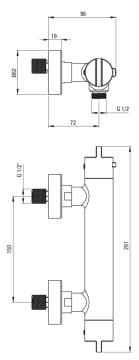

Product code: BCH\_R4BT EAN: 5907650836551 Color: brushed gold Warranty [years]: 7

|   | C |
|---|---|
| 9 |   |

| Mixer               |                          |
|---------------------|--------------------------|
| Finish              | gold                     |
| Material            | brass                    |
| Mixer type          | two-handle, thermostatic |
| Installation method | wall-mounted             |
| Acoustic group [db] | II (20 < x ≤ 30)         |
| Check valves        | Yes                      |

## Features:

- Combination of functionality and aesthetics
- Top grade brass
- Ergonomic knobs
- Reinforced check valves compensate for pressure surges
- 38°C temperature lock
- \* Innovative and easy to maintain brushed gold coating
- Only the best materials, the quality of which has been confirmed by laboratory tests
- Cleaning agent for fixtures in all colors available