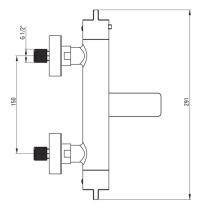

Product code: BCH\_R1BT EAN: 5907650836605 Color: brushed gold Warranty [years]: 7

| Mixer                                 |                          |
|---------------------------------------|--------------------------|
| Finish                                | brushed gold             |
| Material                              | brass                    |
| Mixer type                            | two-handle, thermostatic |
| Installation method                   | wall-mounted             |
| Acoustic group [db]                   | II (20 < x ≤ 30)         |
| Check valves                          | Yes                      |
| Mixer cartridge<br>Temperature lock   | Yes                      |
| Spout                                 |                          |
| Spout type                            | foldable                 |
| Mixer spout range [mm]                | 153                      |
| <b>Function switch</b><br>Switch type | spout integrated         |
| Aerator                               |                          |
| Aerator type                          | laminar, swivel          |