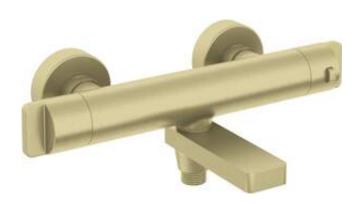

Product code: BCH\_R1BT EAN: 5907650836605 Color: brushed gold Warranty [years]: 7

| Mixer                                 |                          |
|---------------------------------------|--------------------------|
| Finish                                | brushed gold             |
| Material                              | brass                    |
| Mixer type                            | two-handle, thermostatic |
| Installation method                   | wall-mounted             |
| Acoustic group [db]                   | II (20 < x ≤ 30)         |
| Check valves                          | Yes                      |
| Mixer cartridge<br>Temperature lock   | Yes                      |
| Spout                                 |                          |
| Spout type                            | foldable                 |
| Mixer spout range [mm]                | 153                      |
| <b>Function switch</b><br>Switch type | spout integrated         |
| Aerator                               |                          |
| Aerator type                          | laminar, swivel          |

## Features:

Aerator size

- Combination of functionality and aesthetics
- Top grade brass
- Ergonomic knobs
- Reinforced check valves compensate for pressure surges
- 38°C temperature lock
- A movable spout that is also a function switch
- Movable silicone aerator
- Innovative and easy to maintain brushed gold coating
- Only the best materials, the quality of which has been confirmed by laboratory tests
- Cleaning agent for fixtures in all colors available