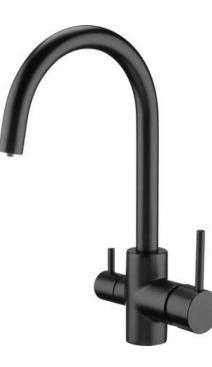

## Kitchen tap, with water filter connection

Product code: BCH\_N64M EAN: 5908212089422 Color: nero Warranty [years]: 7

| Міхег                  |                                        |
|------------------------|----------------------------------------|
| Finish                 | nero                                   |
| Material               | brass                                  |
| Mixer type             | mixer, for the water filter connection |
| Installation method    | standing                               |
| Acoustic group [db]    | II (20 < x ≤ 30)                       |
| Mixer cartridge        |                                        |
| Ceramic cartridge size | 35 mm                                  |
| Spout                  |                                        |
| Spout type             | swivel                                 |
| Mixer spout range [mm] | 180                                    |
| Material               | brass                                  |
| Function switch        |                                        |
| Switch type            | mechanical                             |
| Aerator                |                                        |
| Aerator type           | other                                  |
| Aerator size           | M22                                    |
| Connecting hose        |                                        |
| Length [mm]            | 450                                    |
| Installation thread    | 3/8"                                   |
| Connection thread      | M10                                    |

## Features:

- The mixer body is made of the highest quality brass
- The mixer is equipped with a stream aerator
- The mounting sleeve facilitates the installation of the mixer
- 45 cm connection hoses included
- Innovative, durable and easy to clean Nero coating
- Tap with connection to a water filter
- Only the best materials, the quality of which has been confirmed by laboratory tests
- Durable hose ends made of brass
- Cleaning agent for fixtures in all colors available