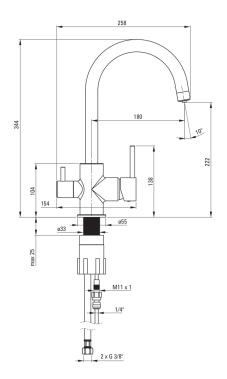

## Kitchen tap, with water filter connection

Product code: BCH\_N64M EAN: 5908212089422 Color: nero Warranty [years]: 7

| Міхег                  |                                        |
|------------------------|----------------------------------------|
| Finish                 | nero                                   |
| Material               | brass                                  |
| Mixer type             | mixer, for the water filter connection |
| Installation method    | standing                               |
| Acoustic group [db]    | II (20 < x ≤ 30)                       |
| Mixer cartridge        |                                        |
| Ceramic cartridge size | 35 mm                                  |
| Spout                  |                                        |
| Spout type             | swivel                                 |
| Mixer spout range [mm] | 180                                    |
| Material               | brass                                  |
| Function switch        |                                        |
| Switch type            | mechanical                             |
| Aerator                |                                        |
| Aerator type           | other                                  |
| Aerator size           | M22                                    |
| Connecting hose        |                                        |
| Length [mm]            | 450                                    |
| Installation thread    | 3/8"                                   |
| Connection thread      | M10                                    |