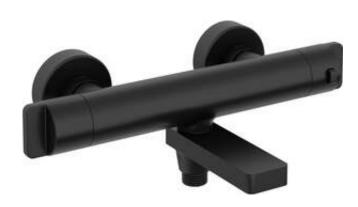

## **THERM**

## Bath mixer, thermostatic

Product code: BCH\_N1BT EAN: 5907650815105

Color: nero

Warranty [years]: 7

| Mixer                  |                          |
|------------------------|--------------------------|
| Finish                 | nero                     |
| Material               | brass                    |
| Mixer type             | two-handle, thermostatic |
| Installation method    | wall-mounted             |
| Acoustic group [db]    | II (20 < x ≤ 30)         |
| Check valves           | Yes                      |
| Mixer cartridge        |                          |
| Temperature lock       | Yes                      |
| Spout                  |                          |
| Spout type             | foldable                 |
| Mixer spout range [mm] | 158                      |
| Function switch        |                          |

## Features:

Aerator size

Switch type

**Aerator** Aerator type

- Innovative, durable and easy to clean Nero coating
- \* Thermostatic cartridge for precise water temperature setting
- The mixer body is made of the highest quality brass
- Only the best materials, the quality of which has been confirmed by laboratory tests
- 38°C temperature lock
- Ergonomic knobs
- Top grade brass
- Combination of functionality and aesthetics
- A movable spout that is also a function switch
- Movable silicone aerator
- Reinforced check valves compensate for pressure surges
- Cleaning agent for fixtures in all colors available