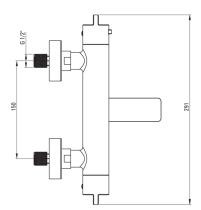

## Bath mixer, thermostatic

Product code: BCH\_N1BT EAN: 5907650815105

Color: nero

Warranty [years]: 7

| Mixer                  |                          |
|------------------------|--------------------------|
| Finish                 | nero                     |
| Material               | brass                    |
| Mixer type             | two-handle, thermostatic |
| Installation method    | wall-mounted             |
| Acoustic group [db]    | II (20 < x ≤ 30)         |
| Check valves           | Yes                      |
| Mixer cartridge        |                          |
| Temperature lock       | Yes                      |
| Spout                  |                          |
| Spout type             | foldable                 |
| Mixer spout range [mm] | 158                      |
| Function switch        |                          |

spout integrated

laminar, swivel

M24