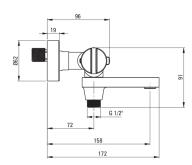

## Bath mixer, thermostatic

Product code: BCH\_N1BT EAN: 5907650815105

Color: nero

Warranty [years]: 7

| Mixer                  |                          |
|------------------------|--------------------------|
| Finish                 | nero                     |
| Material               | brass                    |
| Mixer type             | two-handle, thermostatic |
| Installation method    | wall-mounted             |
| Acoustic group [db]    | II (20 < x ≤ 30)         |
| Check valves           | Yes                      |
| Mixer cartridge        |                          |
| Temperature lock       | Yes                      |
| Spout                  |                          |
| Spout type             | foldable                 |
| Mixer spout range [mm] | 158                      |
| Function switch        |                          |

spout integrated

laminar, swivel

M24