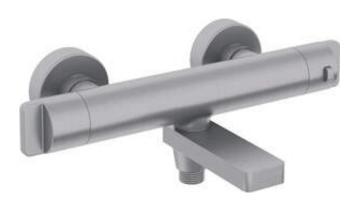

Product code: BCH\_F1BT EAN: 5907650836650 Color: brushed steel Warranty [years]: 7

| Mixer                                   |                          |
|-----------------------------------------|--------------------------|
| Finish                                  | steel                    |
| Material                                | brass                    |
| Mixer type                              | two-handle, thermostatic |
| Installation method                     | wall-mounted             |
| Acoustic group [db]                     | II (20 < x ≤ 30)         |
| Check valves                            | Yes                      |
| <b>Mixer cartridge</b> Temperature lock | Yes                      |
| Spout Spout tupe                        | foldable                 |
| Spout type                              | 153                      |
| Mixer spout range [mm]                  | 155                      |
| Function switch                         |                          |
| Switch type                             | spout integrated         |
| Aerator                                 |                          |
| Aerator type                            | laminar, swivel          |

## Features:

Aerator size

- Combination of functionality and aesthetics
- Top grade brass
- Ergonomic knobs
- Reinforced check valves compensate for pressure surges
- 38°C temperature lock
- A movable spout that is also a function switch
- Movable silicone aerator
- Innovative and easy to maintain brushed steel coating
- Only the best materials, the quality of which has been confirmed by laboratory tests
- Cleaning agent for fixtures in all colors available