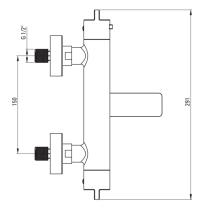

Product code: BCH\_F1BT EAN: 5907650836650 Color: brushed steel Warranty [years]: 7

| Mixer                                   |                          |
|-----------------------------------------|--------------------------|
| Finish                                  | steel                    |
| Material                                | brass                    |
| Mixer type                              | two-handle, thermostatic |
| Installation method                     | wall-mounted             |
| Acoustic group [db]                     | II (20 < x ≤ 30)         |
| Check valves                            | Yes                      |
| <b>Mixer cartridge</b> Temperature lock | Yes                      |
| Spout Spout tupe                        | foldable                 |
| Spout type                              | 153                      |
| Mixer spout range [mm]                  | 155                      |
| Function switch                         |                          |
| Switch type                             | spout integrated         |
| Aerator                                 |                          |
| Aerator type                            | laminar, swivel          |