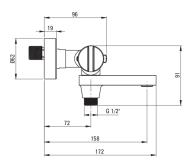

## THERM Bath mixer, thermostatic

Product code: BCH\_D1BT EAN: 5907650817482 Color: titanium Warranty [years]: 7

| Mixer                  |                          |
|------------------------|--------------------------|
| Finish                 | titanium                 |
| Material               | brass                    |
| Mixertype              | two-handle, thermostatic |
| Installation method    | wall-mounted             |
| Acoustic group [db]    | II (20 < x ≤ 30)         |
| Check valves           | Yes                      |
| Mixer cartridge        |                          |
| Temperature lock       | Yes                      |
| Temperature tock       | 105                      |
| Spout                  |                          |
| Spout type             | foldable                 |
| Mixer spout range [mm] | 153                      |
| Function switch        |                          |
|                        | spout integrated         |
| Switch type            | spournitegrated          |
| Aerator                |                          |
| Aerator type           | laminar, swivel          |
| Aerator size           | M24                      |
|                        |                          |