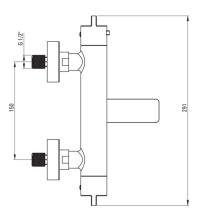

## THERM Bath mixer, thermostatic

Product code: BCH\_D1BT EAN: 5907650817482 Color: titanium Warranty [years]: 7

| Mixer                  |                          |
|------------------------|--------------------------|
| Finish                 | titanium                 |
| Material               | brass                    |
| Mixertype              | two-handle, thermostatic |
| Installation method    | wall-mounted             |
| Acoustic group [db]    | II (20 < x ≤ 30)         |
| Check valves           | Yes                      |
| Mixer cartridge        |                          |
| Temperature lock       | Yes                      |
| Temperature tock       | 105                      |
| Spout                  |                          |
| Spout type             | foldable                 |
| Mixer spout range [mm] | 153                      |
| Function switch        |                          |
|                        | spout integrated         |
| Switch type            | spournitegrated          |
| Aerator                |                          |
| Aerator type           | laminar, swivel          |
| Aerator size           | M24                      |
|                        |                          |