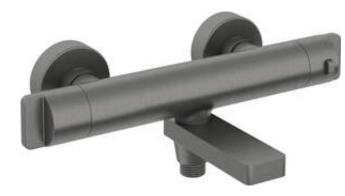

## THERM Bath mixer, thermostatic

Product code: BCH\_D1BT EAN: 5907650817482 Color: titanium Warranty [years]: 7

| Mixer                  |                          |
|------------------------|--------------------------|
| Finish                 | titanium                 |
| Material               | brass                    |
| Mixertype              | two-handle, thermostatic |
| Installation method    | wall-mounted             |
| Acoustic group [db]    | II (20 < x ≤ 30)         |
| Check valves           | Yes                      |
| Mixer cartridge        |                          |
| Temperature lock       | Yes                      |
| Temperature tock       | 105                      |
| Spout                  |                          |
| Spout type             | foldable                 |
| Mixer spout range [mm] | 153                      |
| Function switch        |                          |
|                        | spout integrated         |
| Switch type            | spournitegrated          |
| Aerator                |                          |
| Aerator type           | laminar, swivel          |
| Aerator size           | M24                      |
|                        |                          |

## Features:

- Innovative, durable and easy to clean Titanium coating
- Thermostatic cartridge for precise water temperature setting
- The mixer body is made of the highest quality brass
- 38°C temperature lock
- Ergonomic knobs
- Top grade brass
- Combination of functionality and aesthetics
- A movable spout that is also a function switch
- Movable silicone aerator
- Reinforced check valves compensate for pressure surges
- Only the best materials, the quality of which has been confirmed by laboratory tests
- Cleaning agent for fixtures in all colors available