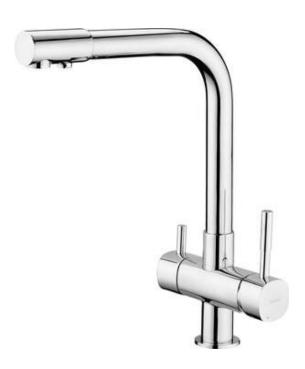

## Kitchen tap, with water filter connection

**Product code:** BCH\_065M **EAN:** 5908212089439

**Color:** chrome **Warranty [years]:** 7

| Mixer                  |                                                       |
|------------------------|-------------------------------------------------------|
| Finish                 | chrome                                                |
| Material               | brass                                                 |
| Mixer type             | mixer, single-handle, for the water filter connection |
| Installation method    | standing                                              |
| Flow class [l/min]     | Z - 4-9 l/min                                         |
| Acoustic group [db]    | II (20 < x ≤ 30)                                      |
| Mixer cartridge        |                                                       |
| Ceramic cartridge size | 35 mm                                                 |
| Spout                  |                                                       |
| Spout type             | swivel                                                |
| Mixer spout range [mm] | 216                                                   |
| Material               | brass                                                 |
| Function switch        |                                                       |
| Switch type            | mechanical                                            |
| Aerator                |                                                       |
| Aerator type           | honeycomb                                             |
| Aerator size           | M22                                                   |
| Connecting hose        |                                                       |
| Length [mm]            | 450                                                   |
| Installation thread    | 3/8"                                                  |
| Connection thread      | M10                                                   |

## Features:

- The mixer body is made of the highest quality brass
- The mixer is equipped with a stream aerator
- The mounting sleeve facilitates the installation of the mixer
- 45 cm connection hoses included
- Z flow class (4-9 l/min) allowing for water consumption reduction
- Tap with connection to a water filter
- Only the best materials, the quality of which has been confirmed by laboratory tests
- Durable hose ends made of brass
- Cleaning agent for fixtures in all colors available