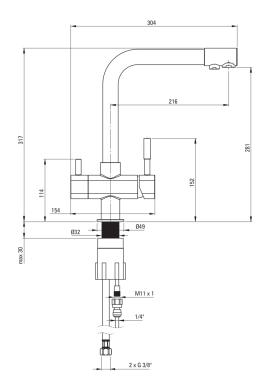

## Kitchen tap, with water filter connection

**Product code:** BCH\_065M **EAN:** 5908212089439

**Color:** chrome **Warranty [years]:** 7

| Mixer                  |                                                       |
|------------------------|-------------------------------------------------------|
| Finish                 | chrome                                                |
| Material               | brass                                                 |
| Mixer type             | mixer, single-handle, for the water filter connection |
| Installation method    | standing                                              |
| Flow class [l/min]     | Z - 4-9 l/min                                         |
| Acoustic group [db]    | II (20 < x ≤ 30)                                      |
| Mixer cartridge        |                                                       |
| Ceramic cartridge size | 35 mm                                                 |
| Spout                  |                                                       |
| Spout type             | swivel                                                |
| Mixer spout range [mm] | 216                                                   |
| Material               | brass                                                 |
| Function switch        |                                                       |
| Switch type            | mechanical                                            |
| Aerator                |                                                       |
| Aerator type           | honeycomb                                             |
| Aerator size           | M22                                                   |
| Connecting hose        |                                                       |
| Length [mm]            | 450                                                   |
| Installation thread    | 3/8"                                                  |
| Connection thread      | M10                                                   |