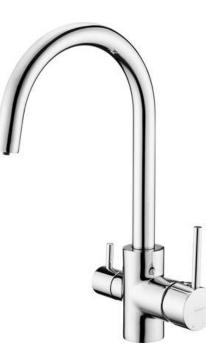

## Kitchen tap, with water filter connection

Product code: BCH\_064M EAN: 5908212089415 Color: chrome Warranty [years]: 7

| Mixer                  |                                        |
|------------------------|----------------------------------------|
| Finish                 | chrome                                 |
| Material               | brass                                  |
| Mixer type             | mixer, for the water filter connection |
| Installation method    | standing                               |
| Acoustic group [db]    | II (20 < x ≤ 30)                       |
| Mixer cartridge        |                                        |
| Ceramic cartridge size | 35 mm                                  |
| Spout                  |                                        |
| Spout type             | swivel                                 |
| Mixer spout range [mm] | 180                                    |
| Material               | brass                                  |
| Function switch        |                                        |
| Switch type            | mechanical                             |
| Aerator                |                                        |
| Aerator type           | other                                  |
| Aerator size           | M22                                    |
| Connecting hose        |                                        |
| Length [mm]            | 450                                    |
| Installation thread    | 3/8"                                   |
| Connection thread      | M10                                    |

## Features:

- The mixer body is made of the highest quality brass
- The mixer is equipped with a stream aerator
- The mounting sleeve facilitates the installation of the mixer
- 45 cm connection hoses included
- Tap with connection to a water filter
- Only the best materials, the quality of which has been confirmed by laboratory tests
- Durable hose ends made of brass
- The offer includes a cleaning agent for fixtures in all colors