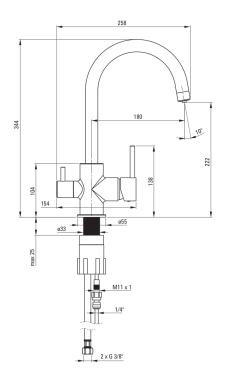

## Kitchen tap, with water filter connection

Product code: BCH\_064M EAN: 5908212089415 Color: chrome Warranty [years]: 7

| Mixer                  |                                        |
|------------------------|----------------------------------------|
| Finish                 | chrome                                 |
| Material               | brass                                  |
| Mixer type             | mixer, for the water filter connection |
| Installation method    | standing                               |
| Acoustic group [db]    | II (20 < x ≤ 30)                       |
| Mixer cartridge        |                                        |
| Ceramic cartridge size | 35 mm                                  |
| Spout                  |                                        |
| Spout type             | swivel                                 |
| Mixer spout range [mm] | 180                                    |
| Material               | brass                                  |
| Function switch        |                                        |
| Switch type            | mechanical                             |
| Aerator                |                                        |
| Aerator type           | other                                  |
| Aerator size           | M22                                    |
| Connecting hose        |                                        |
| Length [mm]            | 450                                    |
| Installation thread    | 3/8"                                   |
| Connection thread      | M10                                    |