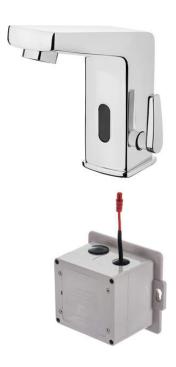

## Washbasin tap, contactless

**Product code**: BCH\_029R **EAN**: 5908212046272

Color: chrome
Warranty [years]: 7

| Mixer                  |                  |
|------------------------|------------------|
| Finish                 | chrome           |
| Material               | brass            |
| Mixer type             | sensor, mixer    |
| Installation method    | standing         |
| Flow class [l/min]     | Z - 4-9 V/min    |
| Acoustic group [db]    | II (20 < x ≤ 30) |
| Check valves           | Yes              |
| Spout                  |                  |
| Spout type             | still            |
| Mixer spout range [mm] | 114              |
| Material               | brass            |
| Aerator                |                  |
| Aerator type           | honeycomb        |
| Aerator size           | M24              |
| Connecting hose        |                  |
| Length [mm]            | 450              |
| Installation thread    | 1/2"             |
| Connection thread      | M10              |

## Features:

- The mixer body is made of the highest quality brass
- Contactless tap with a motion sensor
- The mixer is equipped with a stream aerator
- The mounting sleeve facilitates the installation of the mixer
- 45 cm connection hoses included
- Z flow class (4-9 l/min) allowing for water consumption reduction
- The mixer is equipped with non-return valves so that the mixed water does not flow back into the installation
- Only the best materials, the quality of which has been confirmed by laboratory tests
- The mixer is manufactured in Poland, with the utmost care for product quality.
- The offer includes a cleaning agent for fixtures in all colors