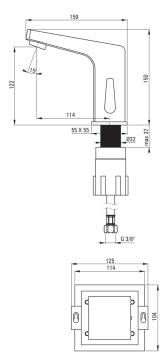

## Washbasin tap, contactless

**Product code**: BCH\_029R **EAN**: 5908212046272

Color: chrome
Warranty [years]: 7

| Mixer                  |                  |
|------------------------|------------------|
| Finish                 | chrome           |
| Material               | brass            |
| Mixer type             | sensor, mixer    |
| Installation method    | standing         |
| Flow class [l/min]     | Z - 4-9 V/min    |
| Acoustic group [db]    | II (20 < x ≤ 30) |
| Check valves           | Yes              |
| Spout                  |                  |
| Spout type             | still            |
| Mixer spout range [mm] | 114              |
| Material               | brass            |
| Aerator                |                  |
| Aerator type           | honeycomb        |
| Aerator size           | M24              |
| Connecting hose        |                  |
| Length [mm]            | 450              |
| Installation thread    | 1/2"             |
| Connection thread      | M10              |