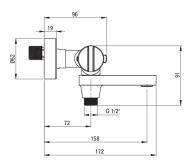

## Product code: BCH\_01BT EAN: 5907650815099 Color: chrome Warranty [years]: 7

| Міхег                  |                          |
|------------------------|--------------------------|
| Finish                 | chrome                   |
| Material               | brass                    |
| Mixer type             | two-handle, thermostatic |
| Installation method    | wall-mounted             |
| Acoustic group [db]    | II (20 < x ≤ 30)         |
| Check valves           | Yes                      |
| Mixer cartridge        |                          |
| Temperature lock       | Yes                      |
| Spout                  |                          |
| Spout type             | foldable                 |
| Mixer spout range [mm] | 158                      |
| Material               | brass                    |
| Function switch        |                          |
| Switch type            | spout integrated         |
| Aerator                |                          |
| Aerator type           | laminar, swivel          |
| Aerator size           | M24                      |