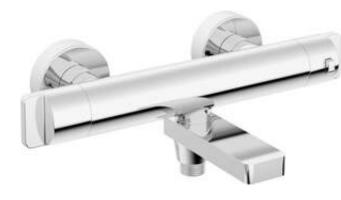

## Bath mixer, thermostatic

## Features:

- Thermostatic cartridge for precise water temperature setting
- The mixer body is made of the highest quality brass
- Only the best materials, the quality of which has been confirmed by laboratory tests
- 38°C temperature lock
- Ergonomic knobs
- Top grade brass
- · Combination of functionality and aesthetics
- A movable spout that is also a function switch
- Movable silicone aerator
- · Reinforced check valves compensate for pressure surges
- Cleaning agent for fixtures in all colors available