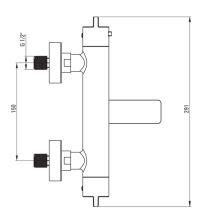

## Product code: BCH\_01BT EAN: 5907650815099 Color: chrome Warranty [years]: 7

| Міхег                  |                          |
|------------------------|--------------------------|
| Finish                 | chrome                   |
| Material               | brass                    |
| Mixer type             | two-handle, thermostatic |
| Installation method    | wall-mounted             |
| Acoustic group [db]    | II (20 < x ≤ 30)         |
| Check valves           | Yes                      |
| Mixer cartridge        |                          |
| Temperature lock       | Yes                      |
| Spout                  |                          |
| Spout type             | foldable                 |
| Mixer spout range [mm] | 158                      |
| Material               | brass                    |
| Function switch        |                          |
| Switch type            | spout integrated         |
| Aerator                |                          |
| Aerator type           | laminar, swivel          |
| Aerator size           | M24                      |