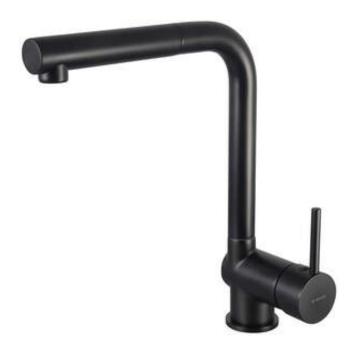

## ASTER Kitchen tap

**Product code:** BCA\_N73M **EAN:** 5907650821229

Color: nero

Warranty [years]: 7

| Mixer                                        |                      |
|----------------------------------------------|----------------------|
| Finish                                       | nero                 |
| Material                                     | brass                |
| Mixer type                                   | single-handle, mixer |
| Installation method                          | standing             |
| Flow class [l/min]                           | Z - 4-9 V/min        |
| Acoustic group [db]                          | I (x ≤ 20)           |
| Check valves                                 | Yes                  |
| Mixer cartridge                              |                      |
| Ceramic cartridge size                       | 40 mm                |
| Spout                                        |                      |
| Mixer spout range [mm]                       | 209                  |
| Material                                     | stainless steel      |
| Aerator                                      |                      |
| Aerator type                                 | honeycomb            |
| Aerator size                                 | M22                  |
| Connecting hose                              |                      |
| Length [mm]                                  | 450                  |
| Installation thread                          | 3/8"                 |
| Connection thread                            | M10                  |
| Hose                                         |                      |
| Length [mm]                                  | 1200                 |
| Braid type                                   | not applicable       |
| <u>.                                    </u> | th Ib                |
| Hand shower                                  | _                    |
| Number of functions                          | 1                    |

## Features:

- The mixer body is made of the highest quality brass
- The mixer is equipped with a stream aerator
- The mixer with functional pull-out spout
- Z flow class (4-9 l/min) allowing for water consumption reduction
- The mixer is equipped with non-return valves so that the mixed water does not flow back into the installation
- 45 cm connection hoses included
- Innovative, durable and easy to clean Nero coating
- Only the best materials, the quality of which has been confirmed by laboratory tests
- Durable hose ends made of brass
- The offer includes a cleaning agent for fixtures in all colors