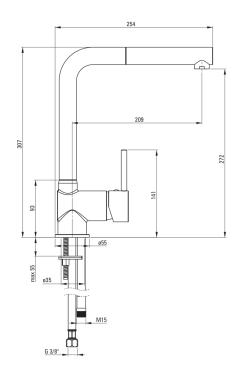

## ASTER Kitchen tap

**Product code:** BCA\_N73M **EAN:** 5907650821229

Color: nero

Warranty [years]: 7

| Mixer                                        |                      |
|----------------------------------------------|----------------------|
| Finish                                       | nero                 |
| Material                                     | brass                |
| Mixer type                                   | single-handle, mixer |
| Installation method                          | standing             |
| Flow class [l/min]                           | Z - 4-9 V/min        |
| Acoustic group [db]                          | I (x ≤ 20)           |
| Check valves                                 | Yes                  |
| Mixer cartridge                              |                      |
| Ceramic cartridge size                       | 40 mm                |
| Spout                                        |                      |
| Mixer spout range [mm]                       | 209                  |
| Material                                     | stainless steel      |
| Aerator                                      |                      |
| Aerator type                                 | honeycomb            |
| Aerator size                                 | M22                  |
| Connecting hose                              |                      |
| Length [mm]                                  | 450                  |
| Installation thread                          | 3/8"                 |
| Connection thread                            | M10                  |
| Hose                                         |                      |
| Length [mm]                                  | 1200                 |
| Braid type                                   | not applicable       |
| <u>.                                    </u> | th Ib                |
| Hand shower                                  | _                    |
| Number of functions                          | 1                    |