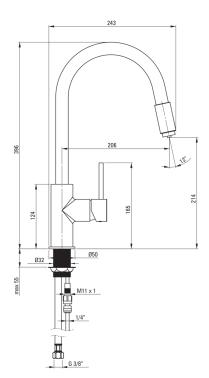

## ASTER Kitchen tap, with water filter connection

**Product code:** BCA\_N64M **EAN:** 5907650812708

Color: nero

Warranty [years]: 7

| Mixer                  |                                                       |
|------------------------|-------------------------------------------------------|
| Finish                 | nero                                                  |
| Material               | brass                                                 |
| Mixer type             | single-handle, mixer, for the water filter connection |
| Installation method    | standing                                              |
| Flow class [l/min]     | Z - 4-9 l/min                                         |
| Acoustic group [db]    | II (20 < x ≤ 30)                                      |
| Mixer cartridge        |                                                       |
| Ceramic cartridge size | 35 mm                                                 |
| Spout                  |                                                       |
| Spout type             | swivel                                                |
| Mixer spout range [mm] | 206                                                   |
| Function switch        |                                                       |
| Switch type            | spout integrated                                      |
| Aerator                |                                                       |
| Aerator type           | other                                                 |
| Aerator size           | M24                                                   |
| Connecting hose        |                                                       |
| Length [mm]            | 500                                                   |
| Installation thread    | 3/8"                                                  |
| Connection thread      | M10                                                   |