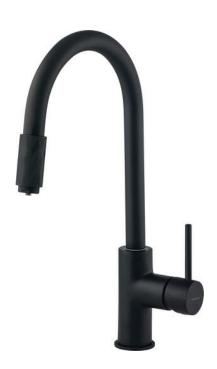

## ASTER Kitchen tap, with water filter connection

**Product code:** BCA\_N64M **EAN:** 5907650812708

Color: nero

Warranty [years]: 7

| Mixer                  |                                                       |
|------------------------|-------------------------------------------------------|
| Finish                 | nero                                                  |
| Material               | brass                                                 |
| Mixer type             | single-handle, mixer, for the water filter connection |
| Installation method    | standing                                              |
| Flow class [l/min]     | Z - 4-9 l/min                                         |
| Acoustic group [db]    | II (20 < x ≤ 30)                                      |
| Mixer cartridge        |                                                       |
| Ceramic cartridge size | 35 mm                                                 |
| Spout                  |                                                       |
| Spout type             | swivel                                                |
| Mixer spout range [mm] | 206                                                   |
| Function switch        |                                                       |
| Switch type            | spout integrated                                      |
| Aerator                |                                                       |
| Aerator type           | other                                                 |
| Aerator size           | M24                                                   |
| Connecting hose        |                                                       |
| Length [mm]            | 500                                                   |
| Installation thread    | 3/8"                                                  |
| Connection thread      | M10                                                   |

## Features:

- The mixer is equipped with a stream aerator
- Only the best materials, the quality of which has been confirmed by laboratory tests
- The mounting sleeve facilitates the installation of the mixer
- 45 cm connection hoses included
- Tap with connection to a water filter
- Innovative, durable and easy to clean Nero coating
- The mixer body is made of the highest quality brass
- Z flow class (4-9 Vmin) allowing for water consumption reduction
- The offer includes a cleaning agent for fixtures in all colors