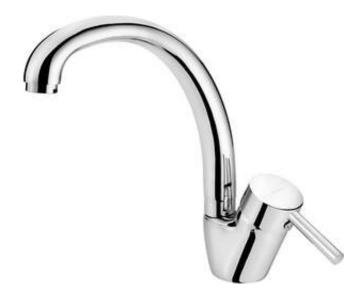

## ASTER Kitchen tap

Product code: BCA\_066M EAN: 5908212023921 Color: chrome Warranty [years]: 7

| Mixer                  |                      |
|------------------------|----------------------|
| Finish                 | chrome               |
| Material               | brass                |
| Mixer type             | single-handle, mixer |
| Installation method    | standing             |
| Acoustic group [db]    | l (x ≤ 20)           |
| Mixer cartridge        |                      |
| Ceramic cartridge size | 40 mm                |
| Spout                  |                      |
| Spout type             | swivel               |
| Mixer spout range [mm] | 216                  |
| Material               | stainless steel      |
| Aerator                |                      |
| Aerator type           | honeycomb            |
| Aerator size           | M24                  |
| Connecting have        |                      |
|                        | 450                  |
| Length [mm]            |                      |
| Installation thread    | 3/8"                 |
| Connection thread      | M10                  |

## Features:

• The mixer body is made of the highest quality brass

- The mixer is equipped with a stream aerator
- 45 cm connection hoses included
- Durable hose ends made of brass
- Dedicated cleaning agent, safe for cleaned surfaces