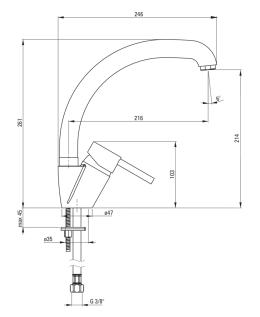

## ASTER Kitchen tap

Product code: BCA\_066M EAN: 5908212023921 Color: chrome Warranty [years]: 7

| Mixer                  |                      |
|------------------------|----------------------|
| Finish                 | chrome               |
| Material               | brass                |
| Mixer type             | single-handle, mixer |
| Installation method    | standing             |
| Acoustic group [db]    | l (x ≤ 20)           |
| Mixer cartridge        |                      |
| Ceramic cartridge size | 40 mm                |
| Spout                  |                      |
| Spout type             | swivel               |
| Mixer spout range [mm] | 216                  |
| Material               | stainless steel      |
| Aerator                |                      |
| Aerator type           | honeycomb            |
| Aerator size           | M24                  |
| Connecting have        |                      |
|                        | 450                  |
| Length [mm]            |                      |
| Installation thread    | 3/8"                 |
| Connection thread      | M10                  |