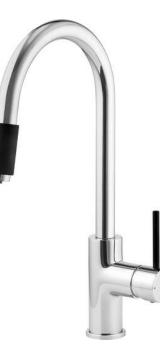

## ASTER Kitchen tap, with water filter connection

Product code: BCA\_064M EAN: 5908212061206 Color: chrome, nero Warranty [years]: 7

| Finish                 | chrome, black                 |
|------------------------|-------------------------------|
| Material               | brass                         |
| Mixer type             | mixer, single-handle, for the |
|                        | water filter connection       |
| Installation method    | standing                      |
| Flow class [l/min]     | Z - 4-9 l/min                 |
| Acoustic group [db]    | II (20 < x ≤ 30)              |
| Mixer cartridge        |                               |
| Ceramic cartridge size | 35 mm                         |
| Spoult                 |                               |
| Spout                  |                               |
| Spout type             | swivel                        |
| Mixer spout range [mm] | 206                           |
| Material               | brass                         |
| Function switch        |                               |
| Switch type            | spout integrated              |
|                        |                               |
| Aerator                |                               |
| Aerator type           | other                         |
| Aerator size           | M24                           |
| Connecting hose        |                               |
| Length [mm]            | 500                           |
| Installation thread    | 3/8"                          |
| Connection thread      | M10                           |
|                        |                               |

## Features:

Mixer

- The mixer body is made of the highest quality brass
- The mixer is equipped with a stream aerator
- The mounting sleeve facilitates the installation of the mixer
- 45 cm connection hoses included
- Z flow class (4-9 l/min) allowing for water consumption reduction
- Tap with connection to a water filter
- Only the best materials, the quality of which has been confirmed by laboratory tests
- Durable hose ends made of brass
- · Cleaning agent for fixtures in all colors available