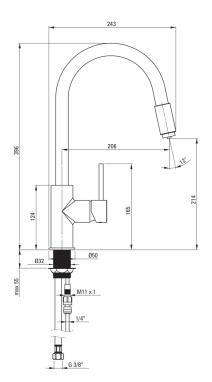

## ASTER Kitchen tap, with water filter connection

Product code: BCA\_064M EAN: 5908212061206 Color: chrome, nero Warranty [years]: 7

| Finish                 | chrome, black                 |
|------------------------|-------------------------------|
| Material               | brass                         |
| Mixer type             | mixer, single-handle, for the |
|                        | water filter connection       |
| Installation method    | standing                      |
| Flow class [l/min]     | Z - 4-9 l/min                 |
| Acoustic group [db]    | II (20 < x ≤ 30)              |
| Mixer cartridge        |                               |
| Ceramic cartridge size | 35 mm                         |
| Spoult                 |                               |
| Spout                  |                               |
| Spout type             | swivel                        |
| Mixer spout range [mm] | 206                           |
| Material               | brass                         |
| Function switch        |                               |
| Switch type            | spout integrated              |
|                        |                               |
| Aerator                |                               |
| Aerator type           | other                         |
| Aerator size           | M24                           |
| Connecting hose        |                               |
| Length [mm]            | 500                           |
| Installation thread    | 3/8"                          |
| Connection thread      | M10                           |
|                        |                               |