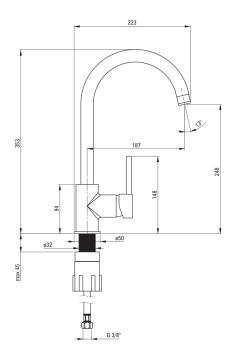

## ASTER Kitchen tap

**Product code**: BCA\_062M **EAN**: 5908212030646

**Color:** chrome **Warranty [years]:** 7

| Mixer                  |                      |
|------------------------|----------------------|
| Finish                 | chrome               |
| Material               | brass                |
| Mixer type             | single-handle, mixer |
| Installation method    | standing             |
| Flow class [I/min]     | Z - 4-9 l/min        |
| Acoustic group [db]    | I (x ≤ 20)           |
| Mixer cartridge        |                      |
| Ceramic cartridge size | 35 mm                |
| Spout                  |                      |
| Spout type             | swivel               |
| Mixer spout range [mm] | 187                  |
| Material               | stainless steel      |
| Aerator                |                      |
| Aerator type           | honeycomb            |
| Aerator size           | M22                  |
| Connecting hose        |                      |
|                        |                      |

3/8"

M10

## Features:

Installation thread

Connection thread

- The mixer body is made of the highest quality brass
- The mixer is equipped with a stream aerator
- The mounting sleeve facilitates the installation of the mixer
- 45 cm connection hoses included
- Z flow class (4-9 L/min) allowing for water consumption reduction
- Only the best materials, the quality of which has been confirmed by laboratory tests
- Durable hose ends made of brass
- $^{\bullet}$  Cleaning agent for fixtures in all colors available