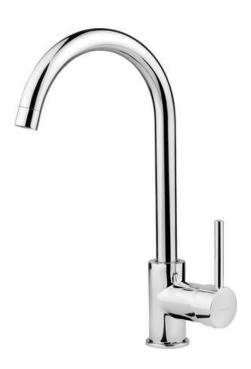

## ASTER Kitchen tap

**Product code**: BCA\_062M **EAN**: 5908212030646

**Color:** chrome **Warranty [years]:** 7

| Mixer                  |                      |
|------------------------|----------------------|
| Finish                 | chrome               |
| Material               | brass                |
| Mixer type             | single-handle, mixer |
| Installation method    | standing             |
| Flow class [I/min]     | Z - 4-9 l/min        |
| Acoustic group [db]    | I (x ≤ 20)           |
| Mixer cartridge        |                      |
| Ceramic cartridge size | 35 mm                |
| Spout                  |                      |
| Spout type             | swivel               |
| Mixer spout range [mm] | 187                  |
| Material               | stainless steel      |
| Aerator                |                      |
| Aerator type           | honeycomb            |
| Aerator size           | M22                  |
| Connecting hose        |                      |
|                        |                      |

## Features:

Installation thread

Connection thread

- The mixer body is made of the highest quality brass
- The mixer is equipped with a stream aerator
- The mounting sleeve facilitates the installation of the mixer
- 45 cm connection hoses included
- Z flow class (4-9 L/min) allowing for water consumption reduction
- Only the best materials, the quality of which has been confirmed by laboratory tests
- Durable hose ends made of brass
- $^{\bullet}$  Cleaning agent for fixtures in all colors available