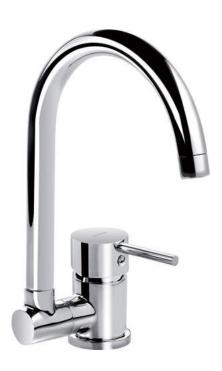

## **ASTER** Kitchen tap, with foldable spout

Product code: BCA\_061M EAN: 5908212002780

Color: chrome Warranty [years]: 7

| Mixer                                                                                           |                                       |
|-------------------------------------------------------------------------------------------------|---------------------------------------|
| Finish                                                                                          | chrome                                |
| Material                                                                                        | brass                                 |
| Mixer type                                                                                      | single-handle, mixer                  |
| Installation method                                                                             | standing                              |
| Flow class [l/min]                                                                              | Z - 4-9 l/min                         |
| Acoustic group [db]                                                                             | I (x ≤ 20)                            |
| Mixer cartridge                                                                                 |                                       |
| Ceramic cartridge size                                                                          | 40 mm                                 |
| Spout                                                                                           |                                       |
|                                                                                                 |                                       |
| Spout type                                                                                      | window, foldable                      |
| Spout type Mixer spout range [mm]                                                               | window, foldable<br>184               |
|                                                                                                 | •                                     |
| Mixer spout range [mm] Material                                                                 | 184                                   |
| Mixer spout range [mm]                                                                          | 184<br>stainless steel                |
| Mixer spout range [mm] Material  Aerator                                                        | 184                                   |
| Mixer spout range [mm] Material  Aerator Aerator type Aerator size                              | 184<br>stainless steel<br>honeycomb   |
| Mixer spout range [mm] Material  Aerator Aerator type Aerator size  Connecting hose             | stainless steel honeycomb M22         |
| Mixer spout range [mm] Material  Aerator Aerator type Aerator size  Connecting hose Length [mm] | 184 stainless steel honeycomb M22 450 |
| Mixer spout range [mm] Material  Aerator Aerator type Aerator size  Connecting hose             | stainless steel honeycomb M22         |

## Features:

- The mixer body is made of the highest quality brass
- The hinged spout allows for mixer mount near windows
- The mixer is equipped with a stream aerator
- 45 cm connection hoses included
- Z flow class (4-9 l/min) allowing for water consumption reduction
- Only the best materials, the quality of which has been confirmed by laboratory tests
- Durable hose ends made of brass
- The offer includes a cleaning agent for fixtures in all colors