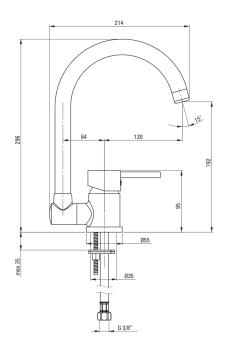

## **ASTER** Kitchen tap, with foldable spout

Product code: BCA\_061M EAN: 5908212002780

Color: chrome Warranty [years]: 7

| Mixer                                                                                           |                                       |
|-------------------------------------------------------------------------------------------------|---------------------------------------|
| Finish                                                                                          | chrome                                |
| Material                                                                                        | brass                                 |
| Mixer type                                                                                      | single-handle, mixer                  |
| Installation method                                                                             | standing                              |
| Flow class [l/min]                                                                              | Z - 4-9 l/min                         |
| Acoustic group [db]                                                                             | I (x ≤ 20)                            |
| Mixer cartridge                                                                                 |                                       |
| Ceramic cartridge size                                                                          | 40 mm                                 |
| Spout                                                                                           |                                       |
|                                                                                                 |                                       |
| Spout type                                                                                      | window, foldable                      |
| Spout type Mixer spout range [mm]                                                               | window, foldable<br>184               |
|                                                                                                 | •                                     |
| Mixer spout range [mm] Material                                                                 | 184                                   |
| Mixer spout range [mm]                                                                          | 184<br>stainless steel                |
| Mixer spout range [mm] Material  Aerator                                                        | 184                                   |
| Mixer spout range [mm] Material  Aerator Aerator type Aerator size                              | 184<br>stainless steel<br>honeycomb   |
| Mixer spout range [mm] Material  Aerator Aerator type Aerator size  Connecting hose             | stainless steel honeycomb M22         |
| Mixer spout range [mm] Material  Aerator Aerator type Aerator size  Connecting hose Length [mm] | 184 stainless steel honeycomb M22 450 |
| Mixer spout range [mm] Material  Aerator Aerator type Aerator size  Connecting hose             | stainless steel honeycomb M22         |