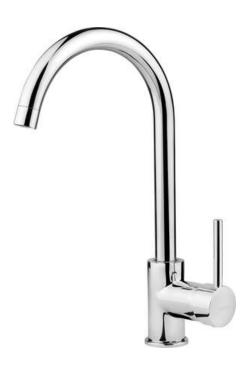

## ASTER Kitchen tap

**Product code**: BCAE062M **EAN**: 5907650813002

**Color:** chrome **Warranty [years]:** 7

| Mixer                  |                      |
|------------------------|----------------------|
| Finish                 | chrome               |
| Material               | brass                |
| Mixer type             | single-handle, mixer |
| Installation method    | standing             |
| Flow class [l/min]     | Z - 4-9 l/min        |
| Acoustic group [db]    | I (x ≤ 20)           |
| Mixer cartridge        |                      |
| Ceramic cartridge size | 35 mm                |
| Spout                  |                      |
| Spout type             | swivel               |
| Mixer spout range [mm] | 187                  |
| Material               | stainless steel      |
| Aerator                |                      |
| Aerator type           | honeycomb            |
| Aerator size           | M22                  |
| Connecting hose        |                      |
| Length [mm]            | 450                  |
| Installation thread    | 3/8"                 |