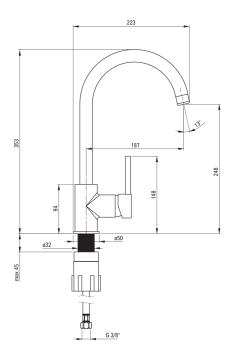

## ASTER Kitchen tap

**Product code**: BCAE062M **EAN**: 5907650813002

**Color:** chrome **Warranty [years]:** 7

| Mixer                  |                      |
|------------------------|----------------------|
| Finish                 | chrome               |
| Material               | brass                |
| Mixer type             | single-handle, mixer |
| Installation method    | standing             |
| Flow class [l/min]     | Z - 4-9 l/min        |
| Acoustic group [db]    | I (x ≤ 20)           |
| Mixer cartridge        |                      |
| Ceramic cartridge size | 35 mm                |
| Spout                  |                      |
| Spout type             | swivel               |
| Mixer spout range [mm] | 187                  |
| Material               | stainless steel      |
| Aerator                |                      |
| Aerator type           | honeycomb            |
| Aerator size           | M22                  |
| Connecting hose        |                      |
| Length [mm]            | 450                  |
| Installation thread    | 3/8"                 |

## Features:

Connection thread

- The mixer body is made of the highest quality brass
- The mixer is equipped with a stream aerator
- The mounting sleeve facilitates the installation of the mixer
- 45 cm connection hoses included
- Z flow class (4-9 L/min) allowing for water consumption reduction