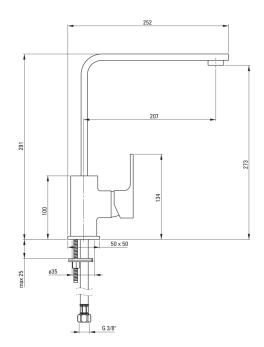

## Kitchen tap, with rectangular spout

**Product code**: BBZ\_N62M **EAN**: 5907650876472

Color: nero

Warranty [years]: 7

| Mixer                  |                      |
|------------------------|----------------------|
| Finish                 | nero                 |
| Material               | brass                |
| Mixer type             | single-handle, mixer |
| Installation method    | standing             |
| Acoustic group [db]    | I (x ≤ 20)           |
| Mixer cartridge        |                      |
| Ceramic cartridge size | 35 mm                |
| Spout                  |                      |
| Spout type             | swivel               |
| Mixer spout range [mm] | 207                  |
| Material               | stainless steel      |
| Aerator                |                      |
| Aerator type           | honeycomb            |
| Aerator size           | M24                  |
| Connecting hose        |                      |
| Length [mm]            | 450                  |
| Installation thread    | 3/8"                 |
| Connection thread      | M10                  |
|                        |                      |