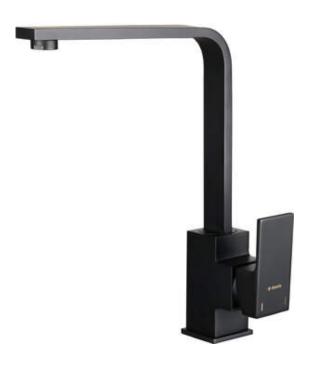

## Kitchen tap, with rectangular spout

**Product code**: BBZ\_N62M **EAN**: 5907650876472

Color: nero

Warranty [years]: 7

| Mixer                  |                      |
|------------------------|----------------------|
| Finish                 | nero                 |
| Material               | brass                |
| Mixer type             | single-handle, mixer |
| Installation method    | standing             |
| Acoustic group [db]    | I (x ≤ 20)           |
| Mixer cartridge        |                      |
| Ceramic cartridge size | 35 mm                |
| Spout                  |                      |
| Spout type             | swivel               |
| Mixer spout range [mm] | 207                  |
| Material               | stainless steel      |
| Aerator                |                      |
| Aerator type           | honeycomb            |
| Aerator size           | M24                  |
| Connecting hose        |                      |
| Length [mm]            | 450                  |
| Installation thread    | 3/8"                 |
| Connection thread      | M10                  |
|                        |                      |