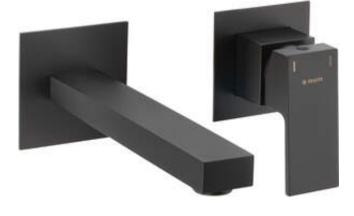

## ANEMON Washbasin tap, concealed

Product code: BBZ\_N54L EAN: 5908212099964 Color: nero Warranty [years]: 7

| Mixer                  |                      |
|------------------------|----------------------|
| Finish                 | nero                 |
| Material               | brass                |
| Mixer type             | mixer, single-handle |
| Installation method    | concealed            |
| Flow class [l/min]     | Z - 4-9 l/min        |
| Acoustic group [db]    | I (x ≤ 20)           |
| Mixer cartridge        |                      |
| Ceramic cartridge size | 35 mm                |
| Spout                  |                      |
| Spout type             | still                |
| Aerator                |                      |
| Aerator type           | honeycomb            |
| Aerator size           | M24                  |

## Features:

- The mixer body is made of the highest quality brass
- The mixer is equipped with a stream aerator
- Z flow class (4-9 l/min) allowing for water consumption reduction
- · Innovative, durable and easy to clean Nero coating
- Flush-mounted installation ensures the aesthetics of the bathroom
- Only the best materials, the quality of which has been confirmed by laboratory tests
- Cleaning agent for fixtures in all colors available