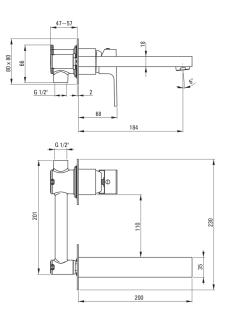

## ANEMON Washbasin tap, concealed

Product code: BBZ\_N54L EAN: 5908212099964 Color: nero Warranty [years]: 7

| Mixer                  |                      |
|------------------------|----------------------|
| Finish                 | nero                 |
| Material               | brass                |
| Mixer type             | mixer, single-handle |
| Installation method    | concealed            |
| Flow class [l/min]     | Z - 4-9 l/min        |
| Acoustic group [db]    | I (x ≤ 20)           |
| Mixer cartridge        |                      |
| Ceramic cartridge size | 35 mm                |
| Spout                  |                      |
| Spout type             | still                |
| Aerator                |                      |
| Aerator type           | honeycomb            |
| Aerator size           | M24                  |