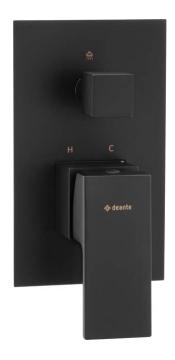

## **ANEMON**

## Shower mixer, concealed

**Product code**: BBZ\_N44P **EAN**: 5908212078037

Color: nero

Warranty [years]: 7

| Mixer                                         |                      |
|-----------------------------------------------|----------------------|
| Finish                                        | nero                 |
| Material                                      | brass                |
| Mixer type                                    | single-handle, mixer |
| Installation method                           | concealed            |
| Acoustic group [db]                           | I (x ≤ 20)           |
| <b>Mixer cartridge</b> Ceramic cartridge size | 35 mm                |
| Function switch<br>Switch type                | ceramic mechanical   |

## Features:

- The mixer body is made of the highest quality brass
- Mechanical ceramic function switch
- Flush-mounted installation ensures the aesthetics of the bathroom
- Innovative, durable and easy to clean Nero coating
- Only the best materials, the quality of which has been confirmed by laboratory tests
- The offer includes a cleaning agent for fixtures in all colors