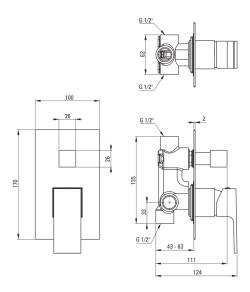

## Shower mixer, concealed

**Product code**: BBZ\_N44P **EAN**: 5908212078037

Color: nero

Warranty [years]: 7

| Mixer                                         |                      |
|-----------------------------------------------|----------------------|
| Finish                                        | nero                 |
| Material                                      | brass                |
| Mixer type                                    | single-handle, mixer |
| Installation method                           | concealed            |
| Acoustic group [db]                           | I (x ≤ 20)           |
| <b>Mixer cartridge</b> Ceramic cartridge size | 35 mm                |
| Function switch<br>Switch type                | ceramic mechanical   |