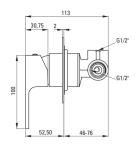

## Shower mixer, concealed

**Product code:** BBZ\_N44L **EAN:** 5908212081709

Color: nero

Warranty [years]: 7

| Mixer                  |                      |
|------------------------|----------------------|
| Finish                 | nero                 |
| Material               | brass                |
| Mixer type             | single-handle, mixer |
| Installation method    | concealed            |
| Acoustic group [db]    | I (x ≤ 20)           |
| Mr                     |                      |
| Mixer cartridge        |                      |
| Ceramic cartridge size | 35 mm                |