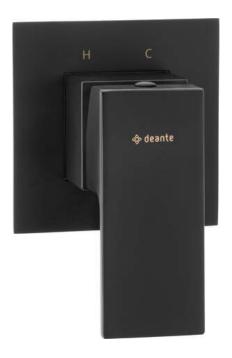

## Shower mixer, concealed

**Product code:** BBZ\_N44L **EAN:** 5908212081709

Color: nero

Warranty [years]: 7

| Mixer                  |                      |
|------------------------|----------------------|
| Finish                 | nero                 |
| Material               | brass                |
| Mixer type             | single-handle, mixer |
| Installation method    | concealed            |
| Acoustic group [db]    | I (x ≤ 20)           |
| Mr                     |                      |
| Mixer cartridge        |                      |
| Ceramic cartridge size | 35 mm                |

## Features:

- The mixer body is made of the highest quality brass
- Flush-mounted installation ensures the aesthetics of the bathroom
- Innovative, durable and easy to clean Nero coating
- Only the best materials, the quality of which has been confirmed by laboratory tests
- Cleaning agent for fixtures in all colors available