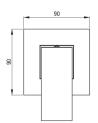

## Shower mixer, concealed

**Product code:** BBZ\_N44L **EAN:** 5908212081709

Color: nero

Warranty [years]: 7

| Mixer                  |                      |
|------------------------|----------------------|
| Finish                 | nero                 |
| Material               | brass                |
| Mixer type             | single-handle, mixer |
| Installation method    | concealed            |
| Acoustic group [db]    | I (x ≤ 20)           |
| Mr                     |                      |
| Mixer cartridge        |                      |
| Ceramic cartridge size | 35 mm                |