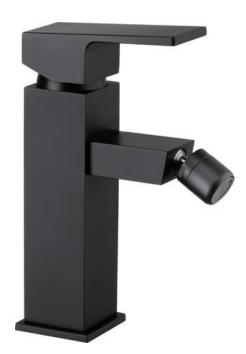

## ANEMON Bidet tap

Product code: BBZ\_N30M EAN: 5907650827269 Color: nero Warranty [years]: 7

## Mixer

| Finish                 | nero                 |
|------------------------|----------------------|
| Material               | brass                |
| Mixer type             | mixer, single-handle |
| Installation method    | standing             |
| Acoustic group [db]    | l (x ≤ 20)           |
| Mixer cartridge        |                      |
| Ceramic cartridge size | 35 mm                |
| Spout                  |                      |
|                        |                      |
| Spout type             | still                |
| Material               | brass                |
| Aerator                |                      |
| Aerator type           | swivel, honeycomb    |
| Aerator size           | M22                  |
| Connecting hose        |                      |
| •                      | (50                  |
| Length [mm]            | 450                  |
| Installation thread    | 3/8"                 |
|                        | M10                  |

## Features:

- The mixer is equipped with a stream aerator
- Innovative, durable and easy to clean Nero coating
- The mounting sleeve facilitates the installation of the mixer
- The movable aerator allows you to direct the water stream
- 45 cm connection hoses included
- The mixer body is made of the highest quality brass
- Only the best materials, the quality of which has been confirmed by laboratory tests
- we recommend buying a universal plug in the color of the mixer
- Cleaning agent for fixtures in all colors available