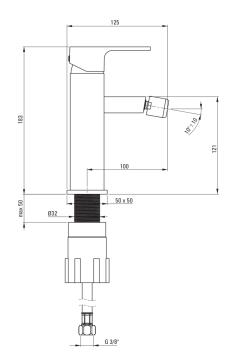

## Mixer

| Finish                 | nero                 |
|------------------------|----------------------|
| Material               | brass                |
| Mixer type             | mixer, single-handle |
| Installation method    | standing             |
| Acoustic group [db]    | l (x ≤ 20)           |
| Mixer cartridge        |                      |
| Ceramic cartridge size | 35 mm                |
| Spout                  |                      |
|                        |                      |
| Spout type             | still                |
| Material               | brass                |
| Aerator                |                      |
| Aerator type           | swivel, honeycomb    |
| Aerator size           | M22                  |
| Connecting hose        |                      |
| •                      | (50                  |
| Length [mm]            | 450                  |
| Installation thread    | 3/8"                 |
|                        | M10                  |