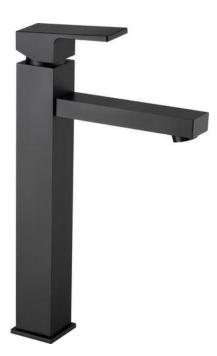

## ANEMON Washbasin tap, tall

Product code: BBZ\_N21K EAN: 5908212086711 Color: nero Warranty [years]: 7

## Features:

- The mixer body is made of the highest quality brass
- The mixer is equipped with a stream aerator
- The mounting sleeve facilitates the installation of the mixer
- 45 cm connection hoses included
- Z flow class (4-9 l/min) allowing for water consumption reduction
- Innovative, durable and easy to clean Nero coating
- Functional click-clack plug included
- Durable hose ends made of brass
- Only the best materials, the quality of which has been confirmed by laboratory tests
- Cleaning agent for fixtures in all colors available