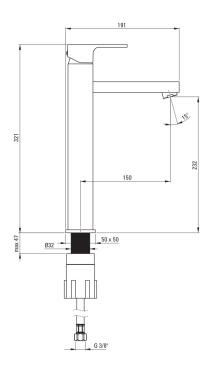

## Mixer

| MIXEF                    |                      |
|--------------------------|----------------------|
| Finish                   | nero                 |
| Material                 | brass                |
| Mixer type               | single-handle, mixer |
| Installation method      | standing             |
| Flow class [l/min]       | Z - 4-9 l/min        |
| Acoustic group [db]      | l (x ≤ 20)           |
| Plug included in the set | Yes                  |
| Mixer cartridge          |                      |
| Ceramic cartridge size   | 35 mm                |
| Spout                    |                      |
| Spout type               | still                |
| Mixer spout range [mm]   | 150                  |
| Material                 | brass                |
| Aerator                  |                      |
| Aerator type             | honeycomb            |
| Aerator size             | M24                  |
|                          |                      |
| Connecting hose          | (50                  |
| Length [mm]              | 450                  |
| Installation thread      | 3/8"                 |
| Connection thread        | M10                  |
| Plug                     |                      |
| Туре                     | click-clack          |
| Туре                     | without overflow     |
|                          |                      |