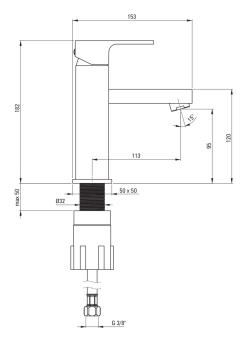

## Washbasin tap

**Product code**: BBZ\_N20M **EAN**: 5907650826385

Color: nero

Warranty [years]: 7

| Mixer                  |                      |
|------------------------|----------------------|
| Finish                 | nero                 |
| Material               | brass                |
| Mixer type             | single-handle, mixer |
| Installation method    | standing             |
| Flow class [Vmin]      | Z - 4-9 l/min        |
| Acoustic group [db]    | I (x ≤ 20)           |
| Mixer cartridge        |                      |
| Ceramic cartridge size | 35 mm                |
| Spout                  |                      |
| Spout type             | still                |
| Mixer spout range [mm] | 113                  |
| Material               | brass                |
| Aerator                |                      |
| Aerator type           | honeycomb            |
| Aerator size           | M24                  |

## Features:

Connecting hose

Connection thread

Length [mm]
Installation thread

- \* Innovative, durable and easy to clean Nero coating
- The mixer is equipped with a stream aerator
- The mixer body is made of the highest quality brass
- 45 cm connection hoses included
- Z flow class (4-9 L/min) allowing for water consumption reduction

450

3/8"

M10

- Only the best materials, the quality of which has been confirmed by laboratory tests
- we recommend buying a universal plug in the color of the mixer
- Cleaning agent for fixtures in all colors available