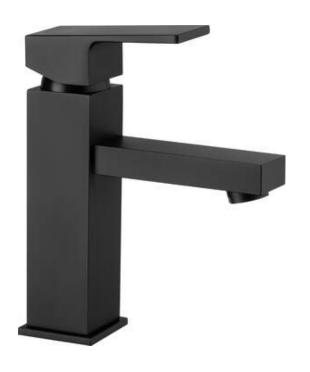

## Washbasin tap

**Product code**: BBZ\_N20M **EAN**: 5907650826385

Color: nero

Warranty [years]: 7

| Mixer                  |                      |
|------------------------|----------------------|
| Finish                 | nero                 |
| Material               | brass                |
| Mixer type             | single-handle, mixer |
| Installation method    | standing             |
| Flow class [Vmin]      | Z - 4-9 l/min        |
| Acoustic group [db]    | I (x ≤ 20)           |
| Mixer cartridge        |                      |
| Ceramic cartridge size | 35 mm                |
| Spout                  |                      |
| Spout type             | still                |
| Mixer spout range [mm] | 113                  |
| Material               | brass                |
| Aerator                |                      |
| Aerator type           | honeycomb            |
| Aerator size           | M24                  |