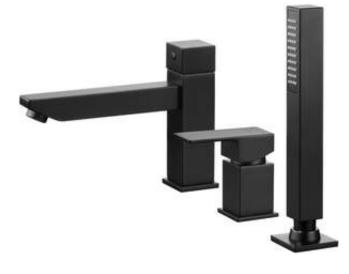

## ANEMON Bath mixer, 3-hole

**Product code:** BBZ\_N13M **EAN:** 5908212086766 **Color:** nero **Warranty [years]:** 7

| Mixer                  |                      |
|------------------------|----------------------|
| Finish                 | пего                 |
| Material               | brass                |
| Mixer type             | single-handle, mixer |
| Installation method    | standing             |
| Acoustic group [db]    | II (20 < x ≤ 30)     |
| Mixer cartridge        |                      |
| Ceramic cartridge size | 35 mm                |
|                        | 5511111              |
| Spout                  |                      |
| Spout type             | still                |
| Mixer spout range [mm] | 189                  |
| Material               | brass                |
| Function switch        |                      |
| Switch type            | ceramic mechanical   |
|                        |                      |
| Aerator                |                      |
| Aerator type           | honeycomb            |
| Aerator size           | M24                  |
| Connecting hose        |                      |
| Length [mm]            | 350                  |
| Installation thread    | 3/8"                 |
| Connection thread      | M10                  |
|                        |                      |
| Hose                   |                      |
| Length [mm]            | 1500                 |
| Braid type             | double braided       |
|                        |                      |

## Features:

- The mixer body is made of the highest quality brass
- The mixer is equipped with a stream aerator
- Mechanical ceramic function switch
- 45 cm connection hoses included
- · Innovative, durable and easy to clean Nero coating
- The mounting sleeve facilitates the installation of the mixer
- Only the best materials, the quality of which has been confirmed by laboratory tests
- Anti-calc hand shower
- · Cleaning agent for fixtures in all colors available