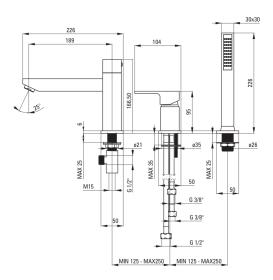

## ANEMON Bath mixer, 3-hole

**Product code:** BBZ\_N13M **EAN:** 5908212086766 **Color:** nero **Warranty [years]:** 7

| Mixer                  |                      |
|------------------------|----------------------|
| Finish                 | пего                 |
| Material               | brass                |
| Mixer type             | single-handle, mixer |
| Installation method    | standing             |
| Acoustic group [db]    | II (20 < x ≤ 30)     |
| Mixer cartridge        |                      |
| Ceramic cartridge size | 35 mm                |
|                        | 5511111              |
| Spout                  |                      |
| Spout type             | still                |
| Mixer spout range [mm] | 189                  |
| Material               | brass                |
| Function switch        |                      |
| Switch type            | ceramic mechanical   |
|                        |                      |
| Aerator                |                      |
| Aerator type           | honeycomb            |
| Aerator size           | M24                  |
| Connecting hose        |                      |
| Length [mm]            | 350                  |
| Installation thread    | 3/8"                 |
| Connection thread      | M10                  |
|                        |                      |
| Hose                   |                      |
| Length [mm]            | 1500                 |
| Braid type             | double braided       |
|                        |                      |