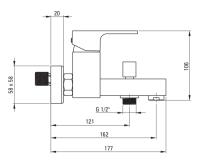

## Bath mixer

**Product code**: BBZ\_N10M **EAN**: 5908212086698

Color: nero

Warranty [years]: 7

| Mixer                                         |                      |
|-----------------------------------------------|----------------------|
| Finish                                        | nero                 |
| Material                                      | brass                |
| Mixer type                                    | mixer, single-handle |
| Installation method                           | wall-mounted         |
| Acoustic group [db]                           | I (x ≤ 20)           |
| Check valves                                  | Yes                  |
| <b>Mixer cartridge</b> Ceramic cartridge size | 35 mm                |

| Spout                  |       |
|------------------------|-------|
| Spout type             | still |
| Mixer spout range [mm] | 183   |
| Material               | brass |

| Function switch      |                    |
|----------------------|--------------------|
| Switch type          | ceramic mechanical |
| Aerator              |                    |
| Aerator type         | silicone           |
| Aerator size         | M24                |
| Water flow reduction | missing            |