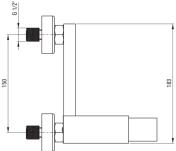

| Spout                  |       |
|------------------------|-------|
| Spout type             | still |
| Mixer spout range [mm] | 183   |
| Material               | brass |

| Function switch      |                    |
|----------------------|--------------------|
| Switch type          | ceramic mechanical |
| Aerator              |                    |
| Aerator type         | silicone           |
| Aerator size         | M24                |
| Water flow reduction | missing            |