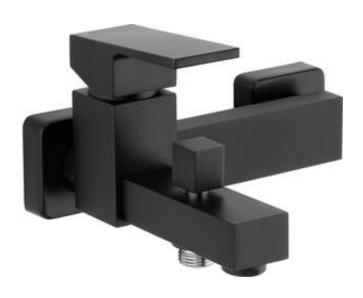

## Bath mixer

**Product code**: BBZ\_N10M **EAN**: 5908212086698

Color: nero

Warranty [years]: 7

| Mixer                                         |                      |
|-----------------------------------------------|----------------------|
| Finish                                        | nero                 |
| Material                                      | brass                |
| Mixer type                                    | mixer, single-handle |
| Installation method                           | wall-mounted         |
| Acoustic group [db]                           | I (x ≤ 20)           |
| Check valves                                  | Yes                  |
| <b>Mixer cartridge</b> Ceramic cartridge size | 35 mm                |

## Features:

- The mixer body is made of the highest quality brass
- The mixer is equipped with a stream aerator
- Silicone aerator for easy limescale removal
- Mechanical ceramic function switch
- The mixer is equipped with non-return valves so that the mixed water does not flow back into the installation
- Innovative, durable and easy to clean Nero coating
- Only the best materials, the quality of which has been confirmed by laboratory tests
- Cleaning agent for fixtures in all colors available