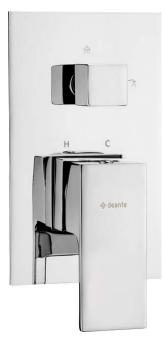

## ANEMON Shower mixer, concealed

Product code: BBZ\_044P EAN: 5908212078006 Color: chrome Warranty [years]: 7

## Mixer

| Finish              | chrome               |
|---------------------|----------------------|
| Material            | brass                |
| Mixer type          | single-handle, mixer |
| Installation method | concealed            |
| Acoustic group [db] | l (x ≤ 20)           |
|                     |                      |

## Features:

- The mixer body is made of the highest quality brass
- Flush-mounted installation ensures the aesthetics of the bathroom
- Mechanical ceramic function switch
- Only the best materials, the quality of which has been confirmed by laboratory tests
- Cleaning agent for fixtures in all colors available