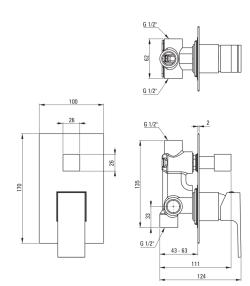

## Mixer

| Finish              | chrome               |
|---------------------|----------------------|
| Material            | brass                |
| Mixer type          | single-handle, mixer |
| Installation method | concealed            |
| Acoustic group [db] | l (x ≤ 20)           |
|                     |                      |