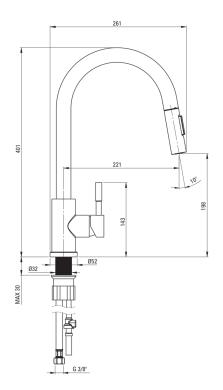

## LIMA Kitchen tap

Product code: BBM\_N72M EAN: 5907650809272 Color: nero Warranty [years]: 7

| Mixer                  |                      |  |
|------------------------|----------------------|--|
| Finish                 | nero                 |  |
| Material               | steel 304            |  |
| Mixer type             | single-handle, mixer |  |
| Installation method    | standing             |  |
| Flow class [l/min]     | Z - 4-9 l/min        |  |
| Acoustic group [db]    | II (20 < x ≤ 30)     |  |
| Mixer cartridge        |                      |  |
| Ceramic cartridge size | 35 mm                |  |
| ceramic cartrage size  | 0011111              |  |
| Spout                  |                      |  |
| Spout type             | pull-out, swivel     |  |
| Mixer spout range [mm] | 221                  |  |
| Material               | stainless steel      |  |
| Aerator                |                      |  |
| Aerator type           | honeycomb            |  |
| Connecting hose        |                      |  |
| -                      | 450                  |  |
| Length [mm]            |                      |  |
| Installation thread    | 3/8"                 |  |
| Connection thread      | M8                   |  |

## Features:

- The mixer with functional pull-out spout
- 2-function hand shower (rain and air stream)
- The mounting sleeve facilitates the installation of the mixer
- 45 cm connection hoses included
- Z flow class (4-9 l/min) allowing for water consumption reduction
- The mixer is equipped with non-return valves so that the mixed water does not flow back into the installation
- · Innovative, durable and easy to clean Nero coating
- The mixer is equipped with a stream aerator
- Only the best materials, the quality of which has been confirmed by laboratory tests
- · Cleaning agent for fixtures in all colors available