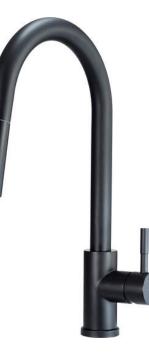

## LIMA Kitchen tap

Product code: BBM\_N72M EAN: 5907650809272 Color: nero Warranty [years]: 7

| Mixer                  |                      |  |
|------------------------|----------------------|--|
| Finish                 | nero                 |  |
| Material               | steel 304            |  |
| Mixer type             | single-handle, mixer |  |
| Installation method    | standing             |  |
| Flow class [l/min]     | Z - 4-9 l/min        |  |
| Acoustic group [db]    | II (20 < x ≤ 30)     |  |
| Mixer cartridge        |                      |  |
| Ceramic cartridge size | 35 mm                |  |
| ceramic cartrage size  | 0011111              |  |
| Spout                  |                      |  |
| Spout type             | pull-out, swivel     |  |
| Mixer spout range [mm] | 221                  |  |
| Material               | stainless steel      |  |
| Aerator                |                      |  |
| Aerator type           | honeycomb            |  |
| Connecting hose        |                      |  |
| -                      | 450                  |  |
| Length [mm]            |                      |  |
| Installation thread    | 3/8"                 |  |
| Connection thread      | M8                   |  |

## Features:

- The mixer with functional pull-out spout
- 2-function hand shower (rain and air stream)
- The mounting sleeve facilitates the installation of the mixer
- 45 cm connection hoses included
- Z flow class (4-9 l/min) allowing for water consumption reduction
- The mixer is equipped with non-return valves so that the mixed water does not flow back into the installation
- · Innovative, durable and easy to clean Nero coating
- The mixer is equipped with a stream aerator
- Only the best materials, the quality of which has been confirmed by laboratory tests
- · Cleaning agent for fixtures in all colors available