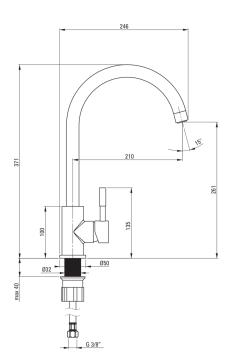

## LIMA Kitchen tap

Product code: BBM\_F62M EAN: 5908212080696 Color: brushed steel Warranty [years]: 7

| Mixer                  |                      |
|------------------------|----------------------|
| Finish                 | steel                |
| Material               | steel 304            |
| Mixer type             | mixer, single-handle |
| Installation method    | standing             |
| Acoustic group [db]    | I (x ≤ 20)           |
| Mixer cartridge        |                      |
| Ceramic cartridge size | 35 mm                |
| Spout                  |                      |
| Spout type             | swivel               |
| Mixer spout range [mm] | 210                  |
| Material               | steel 304            |
| Aerator                |                      |
| Aerator type           | silicone             |
| Aerator size           | M22                  |
| Connecting hose        |                      |
| Length [mm]            | 450                  |
| Installation thread    | 3/8"                 |