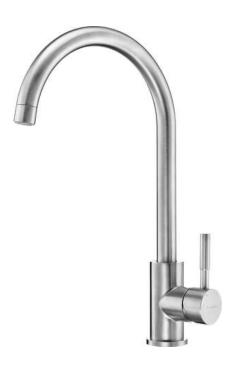

## LIMA Kitchen tap

Product code: BBM\_F62M EAN: 5908212080696 Color: brushed steel Warranty [years]: 7

| Mixer                  |                      |
|------------------------|----------------------|
| Finish                 | steel                |
| Material               | steel 304            |
| Mixer type             | mixer, single-handle |
| Installation method    | standing             |
| Acoustic group [db]    | I (x ≤ 20)           |
| Mixer cartridge        |                      |
| Ceramic cartridge size | 35 mm                |
| Spout                  |                      |
| Spout type             | swivel               |
| Mixer spout range [mm] | 210                  |
| Material               | steel 304            |
| Aerator                |                      |
| Aerator type           | silicone             |
| Aerator size           | M22                  |
| Connecting hose        |                      |
| Length [mm]            | 450                  |
| Installation thread    | 3/8"                 |