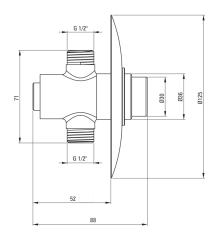

## PRESS Shower mixer, self-closing

Product code: BBH\_048L EAN: 5908212081914 Color: chrome Warranty [years]: 7

| Міхег               |                  |
|---------------------|------------------|
| Finish              | chrome           |
| Material            | brass            |
| Mixertype           | press            |
| Installation method | concealed        |
| Acoustic group [db] | II (20 < x ≤ 30) |
|                     |                  |