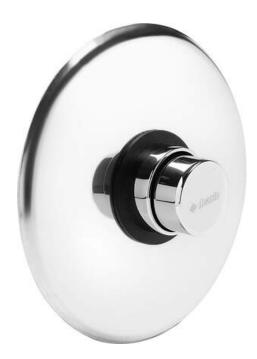

## PRESS Shower mixer, self-closing

Product code: BBH\_048L EAN: 5908212081914 Color: chrome Warranty [years]: 7

| Міхег               |                  |
|---------------------|------------------|
| Finish              | chrome           |
| Material            | brass            |
| Mixertype           | press            |
| Installation method | concealed        |
| Acoustic group [db] | II (20 < x ≤ 30) |
|                     |                  |

## Features:

- The mixer body is made of the highest quality brass
- PRESS type mixer self closing
- Flush-mounted installation ensures the aesthetics of the bathroom
- Only the best materials, the quality of which has been confirmed by laboratory tests
- The offer includes a cleaning agent for fixtures in all colors