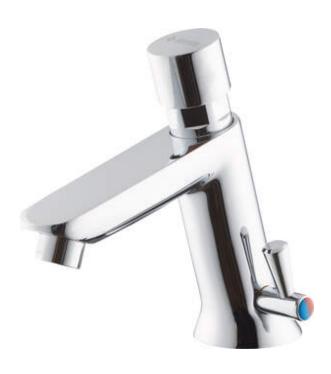

## Washbasin tap, self-closing

**Product code**: BBH\_029R **EAN**: 5907650870128

Color: chrome
Warranty [years]: 7

| Mixer                                     |                  |
|-------------------------------------------|------------------|
| Finish                                    | chrome           |
| Material                                  | brass            |
| Mixer type                                | press            |
| Installation method                       | standing         |
| Acoustic group [db]                       | II (20 < x ≤ 30) |
| Check valves                              | Yes              |
|                                           |                  |
| Aerator                                   |                  |
| <b>Aerator</b><br>Aerator type            | laminar          |
|                                           | laminar<br>M18   |
| Aerator type                              |                  |
| Aerator type Aerator size                 |                  |
| Aerator type Aerator size Connecting hose | M18              |

## Features:

- The mixer is equipped with a stream aerator
- Only the best materials, the quality of which has been confirmed by laboratory tests
- The mixer body is made of the highest quality brass
- PRESS type mixer self closing
- The mixer is equipped with non-return valves so that the mixed water does not flow back into the installation
- 45 cm connection hoses included
- Dedicated cleaning agent, safe for cleaned surfaces