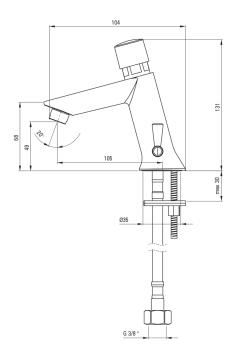

## Washbasin tap, self-closing

**Product code**: BBH\_029R **EAN**: 5907650870128

Color: chrome
Warranty [years]: 7

| Mixer                                     |                  |
|-------------------------------------------|------------------|
| Finish                                    | chrome           |
| Material                                  | brass            |
| Mixer type                                | press            |
| Installation method                       | standing         |
| Acoustic group [db]                       | II (20 < x ≤ 30) |
| Check valves                              | Yes              |
|                                           |                  |
| Aerator                                   |                  |
| <b>Aerator</b><br>Aerator type            | laminar          |
|                                           | laminar<br>M18   |
| Aerator type                              |                  |
| Aerator type Aerator size                 |                  |
| Aerator type Aerator size Connecting hose | M18              |